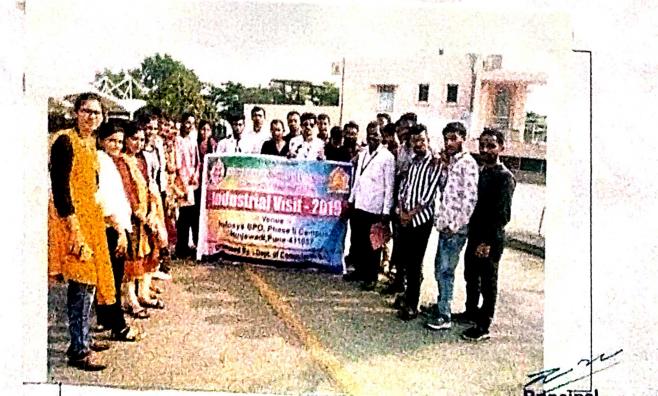

# SHRIKRISHANA MAHAVIDYALAYA,GUNJOTI INDUSTRIAL VISIT REPORT

DEPARTMENT OF COMPUTER SCIENCE (On 7th DEC. 2019)

The Placement Cell Dr.B.A.M.U Aurangabad and Shrikrishna Mahavidyalaya, Gunjoti Organized a one day Industrial visit to Infosys BPO Ltd. (India) Hinjewadi, Pune 9th Dec. 2019 for Computer & Sci. Students. Visit was organized with the prior permission and guidance of Honorable Principal Dr. D.R Kulkarni. It was supported by Respected HOD Prof. Inamdar I.S and with Department coordinators teaching staff members Prof. S. D. Kode and Prof. S.P.Hotage, Prof. Miss. Sidaqui and Mr. Jadhav N.R. Total 24 M.Sc. Students and 4 staff visited the Company. The details of Journey are as follows:-

### **Industrial Visiting Photos:**