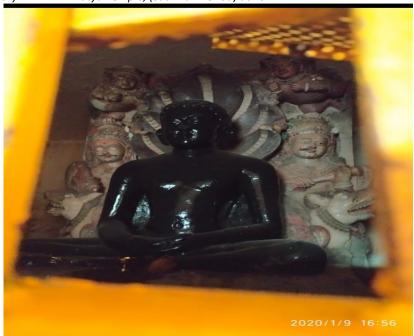

Then we visited at Sant Gorobakaka Samadhi Temple at Ter. Then we visited at Hinglajwadi there are an ancient temple of Hinglajmata at Ter Osmanabad road.

Then we visited at Dharashiv Caves located at 10 km from Osmanabad. These caves are very ancient. These caves are very unique. The architect and designs are very good. In the caves there are ancient statues of Lord Bhagwan Mahavir, Bhagwan Parshwanath, and Bhagwan Rushabhdev.

Second Century B.C. Exuviation site at Ter, (Satwhan Period)

First Century A.D.Trivkrmdtya Temple, (Satwhan Period) at Ter

Shree ParshvaNath 23th Jain Tirthankar Dharashiv Caves, at Dharashiv. Second Century B.C. (Satwhan Period)