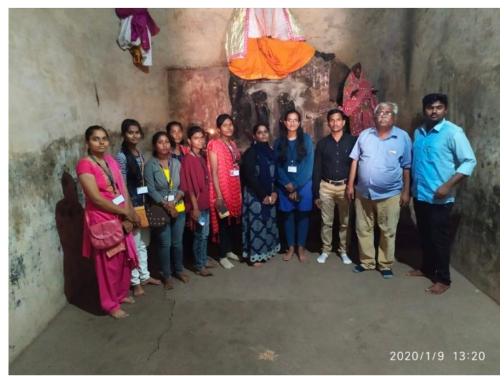

Then we visited at Sant Gorobakaka Samadhi Temple at Ter. Then we visited at Hinglajwadi there are an ancient temple of Hinglajmata at Ter Osmanabad road.

Then we visited at Dharashiv Caves located at 10 km from Osmanabad. These caves are very ancient. These caves are very unique. The architect and designs are very good. In the caves there are ancient statues of Lord Bhagwan Mahavir, Bhagwan Parshwanath, and Bhagwan Rushabhdev.

Trivikram Mamdir Tair, Lamture Museum Ter and Exuviation site at Ter

Dharashiv Caves

Sant .Gorobakaka Samadhimandir at Ter 13<sup>Th</sup> Century

Dharashiv Caves, at Dharashiv. Second Century B.C. (Satwhan Period)