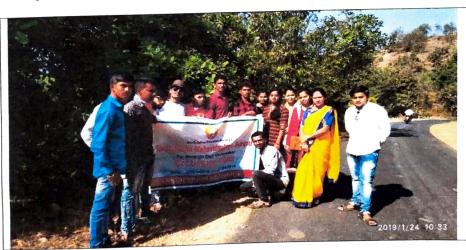

As per planning at the date 9the January 2020 Professor Botewad and 9 students started journey for the tour as early morning 6.30 AM from Gunjoti.

At first visited at Ter at Ramling Appa Lamture Museum. Professor Badodkar and Professor Botewad give some important informations about museum. At museum there are various halls such as Ancient inscriptions, ancient idols, ancient things, ancient coins, ancient statues, and ancient clothes and garments. All these ancient halls see by student.

Then we visited at ancient and Satvankalin Trivikram temple. The Temple were built in 200 B.C. The architect and design of temple is very unique and handsome.

Then we visited ancient Buddha Stupa. The Stupa was built in 200 B.C. The Buddha Stupa is very Nice and Unique. The architect of stupa is very best.

Then we visited at Sant Gorobakaka Samadhi Temple at Ter. Then we visited at Hinglajwadi there are an ancient temple of Hinglajmata at Ter Osmanabad road.

Then we visited at Dharashiv Caves located at 10 km from Osmanabad. These caves are very ancient. These caves are very unique. The architect and designs are very good. In the caves there are ancient statues of Lord Bhagwan Mahavir, Bhagwan Parshwanath, and Bhagwan Rushabhdev.