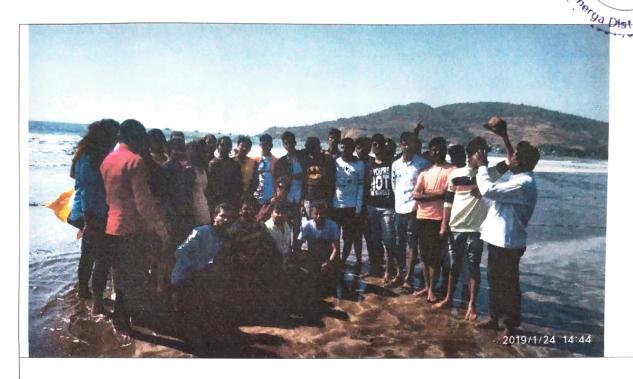

Then we visited at Sant Gorobakaka Samadhi Temple at Ter. Then we visited at Hinglajwadi there are an ancient temple of Hinglajmata at Ter Osmanabad road.

Then we visited at Dharashiv Caves located at 10 km from Osmanabad. These caves are very ancient. These caves are very unique. The architect and designs are very good. In the caves there are ancient statues of Lord Bhagwan Mahavir, Bhagwan Parshwanath, and Bhagwan Rushabhdev.

After Dharashiv Cave we visited at Akhil Bhartiy Marathi Sahitya Sammelan Site at Osmanabad. i.e Saint Gorobakaka Sahitya Nagri. After Osmanabad We return to Gunjoti at night 9.30 PM we reach our college.