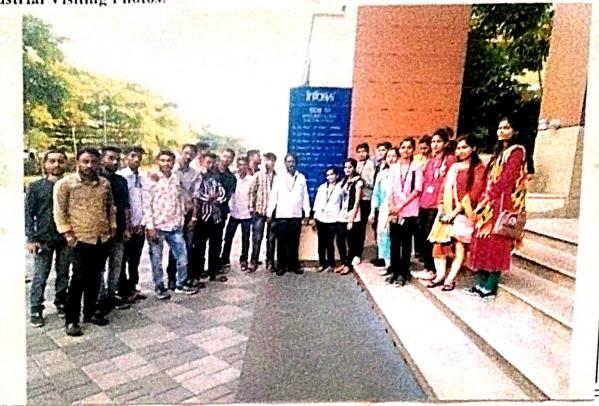

# SHRIKRISHANA MAHAVIDYALAYA,GUNJOTI INDUSTRIAL VISIT REPORT

DEPARTMENT OF COMPUTER SCIENCE (On 7th DEC. 2019)

The Placement Cell Dr.B.A.M.U Aurangabad and Shrikrishna Mahavidyalaya, Gunjoti Organized a one day Industrial visit to Infosys BPO Ltd. (India) Hinjewadi, Pune 9th Dec. 2019 for Computer & Sci. Students. Visit was organized with the prior permission and guidance of Honorable Principal Dr. D.R Kulkarni. It was supported by Respected HOD Prof. Inamdar I.S and with Department coordinators teaching staff members Prof. S. D. Kode and Prof. S.P.Hotage, Prof. Miss. Sidaqui and Mr. Jadhav N.R. Total 24 M.Sc. Students and 4 staff visited the Company. The details of Journey are as follows:-

# INDUSTRIAL VISIT REPORT

DEPARTMENT OF COMPUTER SCIENCE (On 7th DEC. 2019)

strial Visiting Photos:

Thanking You.

Contact Details

Name of Company: Infosys BPO Ltd. Phase II Gate-04 Hinjewadi, Pune.

Contact person: Mr. Joseph Monis

### **Industrial Visiting Photos:**