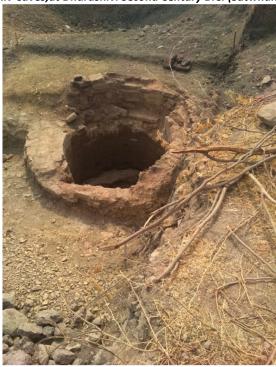

In the museum campus there were archaeological site were are exhumation by UNESCO and the archaeological survey of India (ASI). Thus the students of History visited archaeological and get information about excavation hence the students impress the archaeology and after final result 02 students admitted to MA archaeology names as, Miss Konale Snehal Balaji, Miss Avani Arunkumar.

Trivikram Mamdir Tair, Lamture Museum Ter and Exuviation site at Ter

Dharashiv Caves

Sant .Gorobakaka Samadhimandir at Ter 13<sup>Th</sup> Century

Dharashiv Caves, at Dharashiv. Second Century B.C. (Satwhan Period)

Second Century B.C. Exuviation site at Ter, (Satwhan Period)

First Century A.D.Trivkrmdtya Temple, (Satwhan Period) at Ter

Shree ParshvaNath 23th Jain Tirthankar Dharashiv Caves, at Dharashiv. Second Century B.C. (Satwhan Period)

Second Century B.C. Exuviation site at Ter, (Satwhan Period)

Lamture Museum ,Ter.