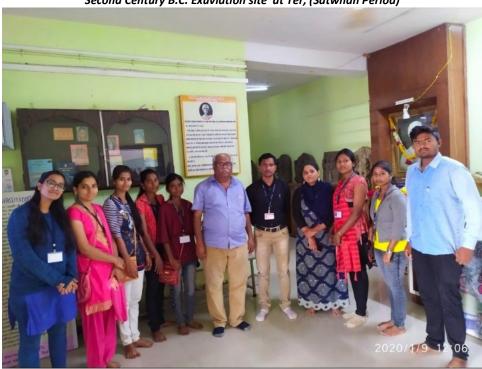

As per planning at the date 9the January 2020 Professor Botewad and 9 students started journey for the tour as early morning 6.30 AM from Gunjoti.

At first visited at Ter at Ramling Appa Lamture Museum. Professor Badodkar and Professor Botewad give some important informations about museum. At museum there are various halls such as Ancient inscriptions, ancient idols, ancient things, ancient coins, ancient statues, and ancient clothes and garments. All these ancient halls see by student.

In the museum campus there were archaeological site were are exhumation by UNESCO and the archaeological survey of India (ASI). Thus the students of History visited archaeological and get information about excavation hence the students impress the archaeology and after final result 02 students admitted to MA archaeology names as, Miss Konale Snehal Balaji, Miss Avani Arunkumar.

Trivikram Mamdir Tair, Lamture Museum Ter and Exuviation site at Ter

Dharashiv Caves

Sant .Gorobakaka Samadhimandir at Ter 13<sup>Th</sup> Century

Dharashiv Caves, at Dharashiv. Second Century B.C. (Satwhan Period)

Second Century B.C. Exuviation site at Ter, (Satwhan Period)

First Century A.D.Trivkrmdtya Temple, (Satwhan Period) at Ter

Shree ParshvaNath 23th Jain Tirthankar Dharashiv Caves, at Dharashiv. Second Century B.C. (Satwhan Period)

Second Century B.C. Exuviation site at Ter, (Satwhan Period)

Lamture Museum ,Ter.