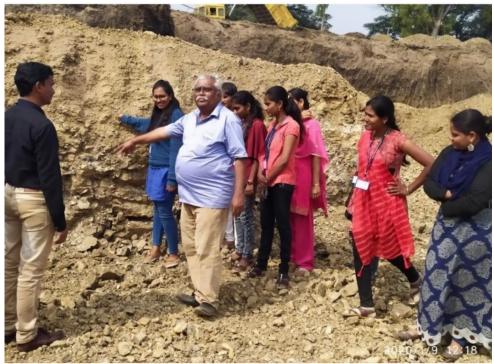

In the museum campus there were archaeological site were are exhumation by UNESCO and the archaeological survey of India (ASI). Thus the students of History visited archaeological and get information about excavation hence the students impress the archaeology and after final result 02 students admitted to MA archaeology names as, Miss Konale Snehal Balaji, Miss Avani Arunkumar.