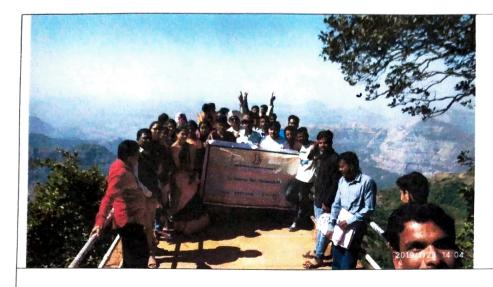

As per planning at the date 9the January 2020 Professor Botewad and 9 students started journey for the tour as early morning 6.30 AM from Gunjoti.

At first visited at Ter at Ramling Appa Lamture Museum. Professor Badodkar and Professor Botewad give some important informations about museum. At museum there are various halls such as Ancient inscriptions, ancient idols, ancient things, ancient coins, ancient statues, and ancient clothes and garments. All these ancient halls see by student.

Then we visited at ancient and Satvankalin Trivikram temple. The Temple were built in 200 B.C. The architect and design of temple is very unique and handsome.

Then we visited ancient Buddha Stupa. The Stupa was built in 200 B.C. The Buddha Stupa is very Nice and Unique. The architect of stupa is very best.

Then we visited at Sant Gorobakaka Samadhi Temple at Ter. Then we visited at Hinglajwadi there are an ancient temple of Hinglajmata at Ter Osmanabad road.

Then we visited at Dharashiv Caves located at 10 km from Osmanabad. These caves are very ancient. These caves are very unique. The architect and designs are very good. In the caves there are ancient statues of Lord Bhagwan Mahavir, Bhagwan Parshwanath, and Bhagwan Rushabhdev.