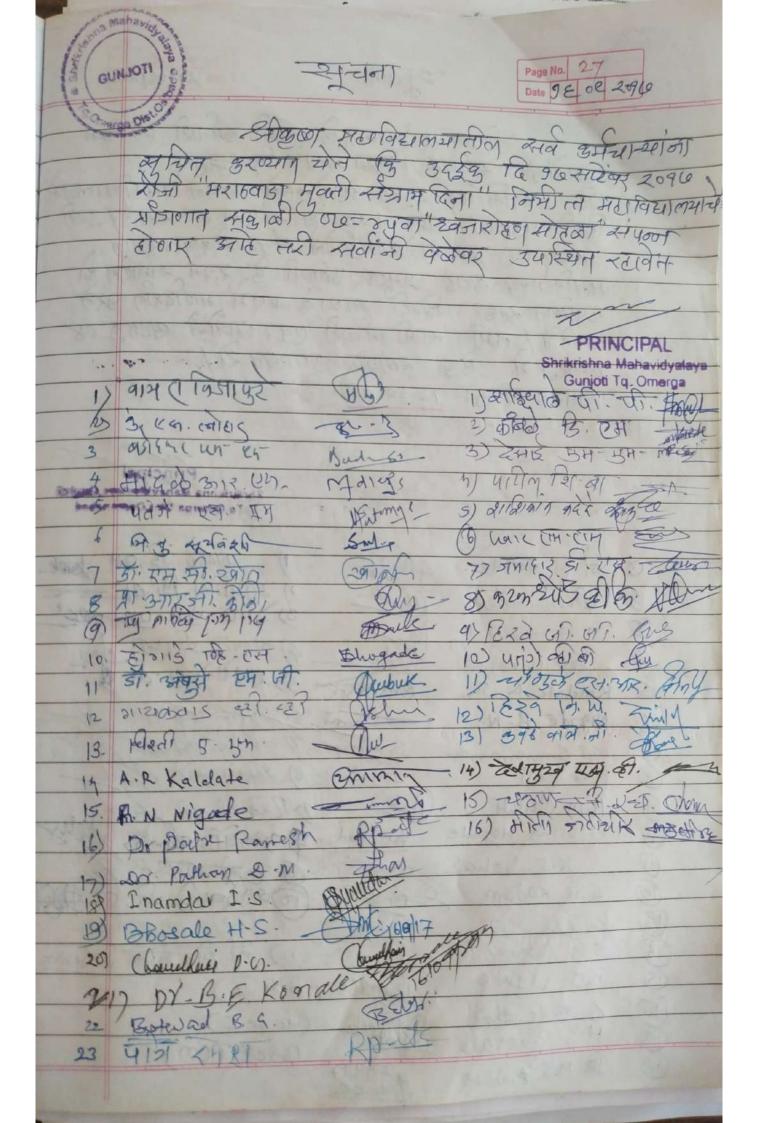

मराठवाडा मुक्ती संग्राम दिन

१७ सप्टेंबर रोजी मराठवाडा मुक्तीसंग्राम दिन राष्ट्रध्वजाचे ध्वजारोहन करुन साजरा करण्यात आला. महाराष्ट्र दिन

०१ मे रोजी महाराष्ट्र दिन तसेच कामगार दिन साजरा केला यावेळीही राष्ट्रध्वजाचे ध्वजारोहन करण्यात आले.

याशिवाय थोरामोठयाच्या जयंत्या, इतर दिवस तसेच महान संत महात्म्यांच्या जयंत्याही साजरा केल्या त्या आपल्याला काहींचा उल्लेख करता येईल. छत्रपती शाहु जयंती, लोकमान्य टिळक जयंती, अणाभाऊ साठे जयंती, शिक्षक दिन, महात्मा गांधी जयंती, लाल बहादूर शास्त्री जयंती, इंदिरा गांधी पुण्यतिथी, संविधान दिन, नामविस्तार दिन, शिवजयंती, यशवंतराव चव्हाण जयंती, डॉ.बाबासाहेब आंबेडकर जयंती असा समावेश त्यात करता येईल.