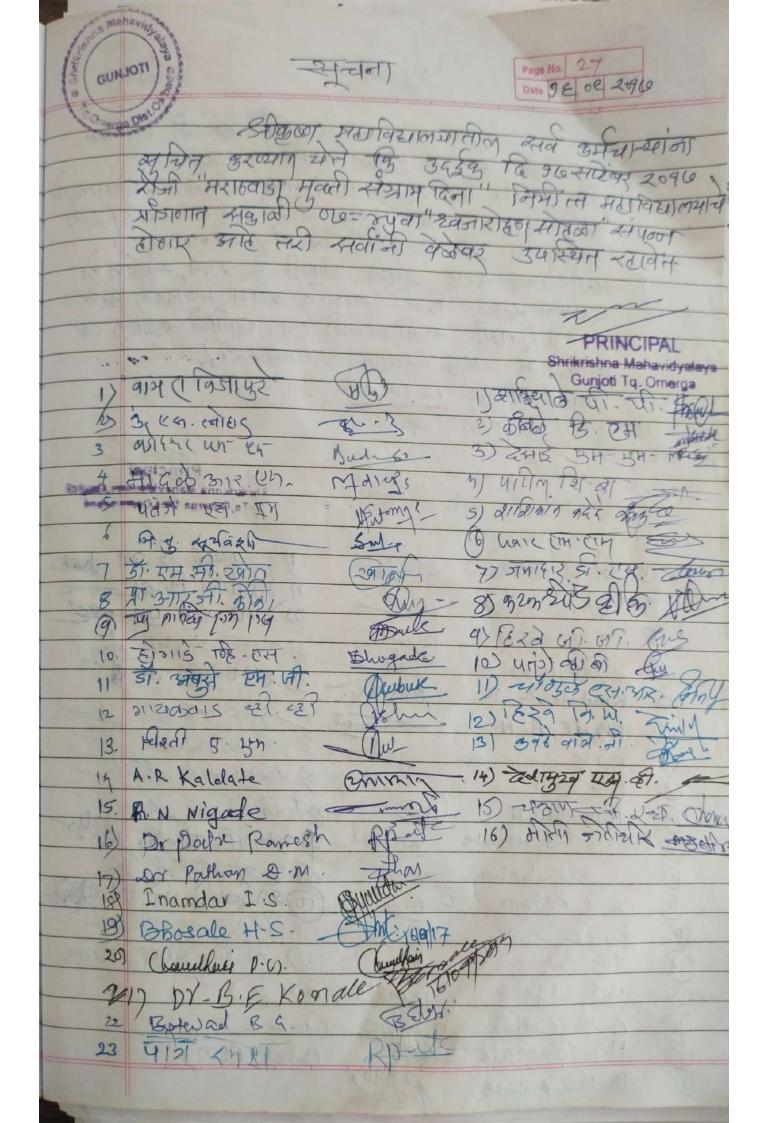

मराठवाडा मुक्ती संग्राम दिन

१७ सप्टेंबर रोजी मराठवाडा मुक्तीसंग्राम दिन राष्ट्रध्वजाचे ध्वजारोहन करुन साजरा करण्यात आला. महाराष्ट्र दिन

०१ मे रोजी महाराष्ट्र दिन तसेच कामगार दिन साजरा केला यावेळीही राष्ट्रध्वजाचे ध्वजारोहन करण्यात आले.

याशिवाय थोरामोठयाच्या जयंत्या, इतर दिवस तसेच महान संत महात्म्यांच्या जयंत्याही साजरा केल्या त्या आपल्याला काहींचा उल्लेख करता येईल. छत्रपती शाहु जयंती, लोकमान्य टिळक जयंती, अणाभाऊ साठे जयंती, शिक्षक दिन, महात्मा गांधी जयंती, लाल बहादूर शास्त्री जयंती, इंदिरा गांधी पुण्यतिथी, संविधान दिन, नामविस्तार दिन, शिवजयंती, यशवंतराव चव्हाण जयंती, डॉ.बाबासाहेब आंबेडकर जयंती असा समावेश त्यात करता येईल.