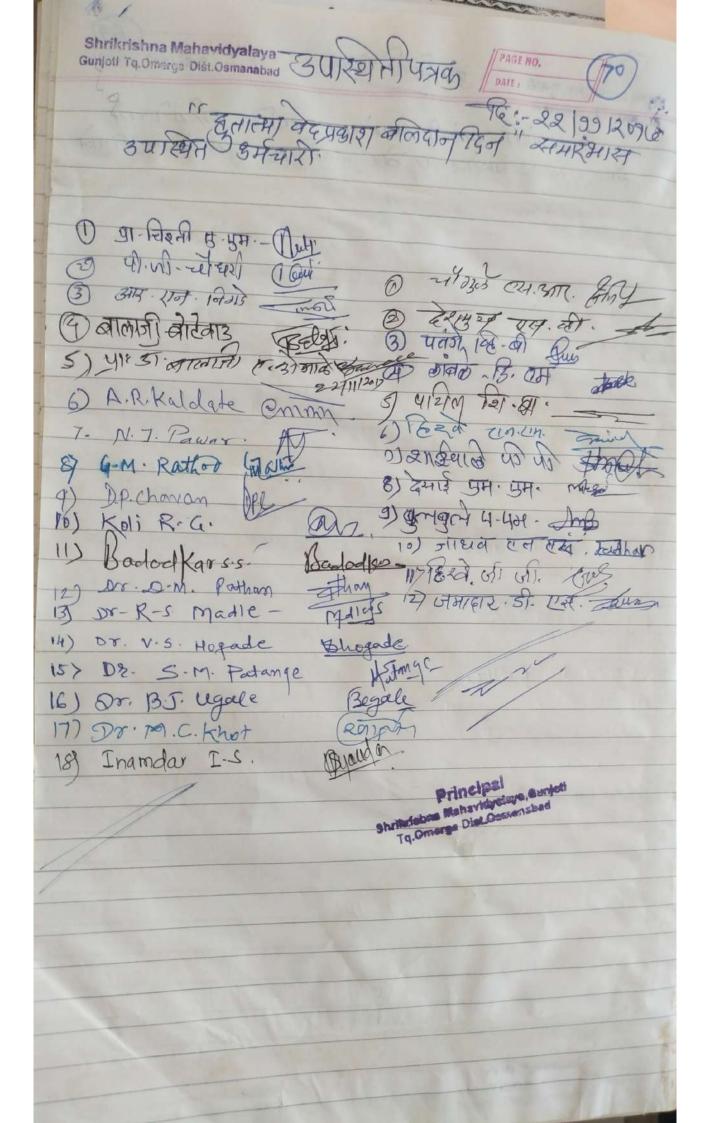

पुढील कार्यक्रम तिथी नुसार होतील.

| अ.क्र. | कार्यक्रम                |  |  |
|--------|--------------------------|--|--|
| 9.     | श्रीकृष्ण जन्माष्टमी     |  |  |
| ۷.     | महर्षी वाल्मिकी जयंती    |  |  |
| 9.     | संत रविदास महाराज जयंती  |  |  |
| १०.    | महात्मा बसवेश्वर जयंती   |  |  |
| ११.    | महाराणा प्रतापसिंह जयंती |  |  |
| १२.    | वेदप्रकाश बलीदान दिन     |  |  |