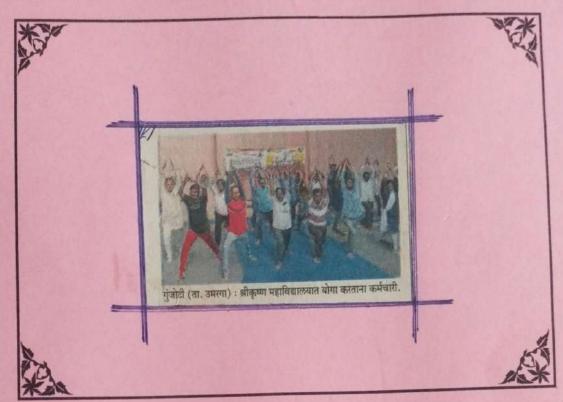

|
|            | २३ फेब्रुवारी २०१९ | संत गाडगेबाबा जयंती                            |
|            | १२ मार्च २०१९      | यशवंतराव चव्हाण जयंती                          |



||न हि ज्ञानेन सदृशं पविञमिह विहाते||

# श्रीकृष्ण महाविद्यालय, गुजाटी

कार्यक्रम पञिका

अंगमाणीम भाग दिवछ.

विनाक: 4 | 06 | 2018

कार्यक्रमाचे अध्यक्ष

प्रमुख पाहुणे

प्रमुख उपस्थिती

अगिता नामे खरेंद्र-पा. खरिल व्यवसम्बद्धः खरिल का महत्विक क्यालीक भर्व प्राण्यक न प्रिकेश अग्रेमार्थिक क्रिक्स क्यालीक भर्व प्राण्यक न प्रिकेश

१)

2)

3)

8)

4)

६)

(9)

()

9)

20)

कार्यक्रमाची सुरुवातः प्रतिमा पूजन वर्षीप प्रज्वल स्वागत समीरंभ

प्रास्ताविक प्रमुख वक्ते अध्यक्षीय समारोप आभार सूञसंचलन

अं माने वाने हरदू-

सांस्कृतिक विभाग प्रमुख

प्रमुख पाहुणे

Tq. Omerga Dist. Osmanabad Accredited by NAAC with 'B' grade



#### श्रीकृष्ण महाविद्यालय गुंजोटी

गुंजोटी, ता. २४ : येथील श्रीकृष्ण महाविद्यालयात आंतरराष्ट्रीय योग दिनानिमित्त योग शिबिर घेण्यात आले. श्रीकृष्ण महाविद्यालयातील राष्ट्रीय सेवा योजनेच्या वतीने योग शिविराचे आयोजन गुरुवारी (ता. २१) सकाळी महाविद्यालयाच्या इनडोर स्टेडियममध्ये करण्यात आले होते. या वेळी प्राचार्य डॉ. डी. आर कुलकर्णी, प्रा. डॉ. एम. टी. सूर्यवंशी, प्रा. डॉ आर. एस. मादळे, प्रा. पी. जी. चौधरी, प्रा. डॉ. एम. जी. अंबुसे, प्रा. आर. एन. निगडे, प्रा. एच. एस. भोसले, प्रा. डॉ. जे. ए. नत्रवरे आदी उपस्थित होते. यासाठी योगप्रशिक्षक डॉ. गुलाब राठोड, डॉ. आर. डी. पात्रे यांच्या मार्गदर्शनाखाली योग शिबिर झाले



Date: 25/06/18

INFORMATION AND PUBLICITY COMMITTE

Page No. 75 क्षित्रका अस्मित्रालयामील वस्त अस्यागांत व्यान्त 19 28/8/209(Z)M 08: महारे शिक्सारोक वर्ष 2096-आयोजीत डेली आहे. त्यीयवां