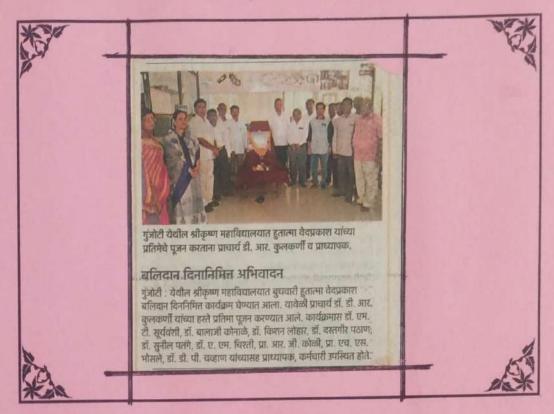

पुढील कार्यक्रम तिथी नुसार होतील.

| अ.क्र. | कार्यक्रम                |  |  |
|--------|--------------------------|--|--|
| 9.     | श्रीकृष्ण जन्माष्टमी     |  |  |
| ۷.     | महर्षी वाल्मिकी जयंती    |  |  |
| 9.     | संत रविदास महाराज जयंती  |  |  |
| १०.    | महात्मा बसवेश्वर जयंती   |  |  |
| ११.    | महाराणा प्रतापसिंह जयंती |  |  |
| १२.    | वेदप्रकाश बलीदान दिन     |  |  |