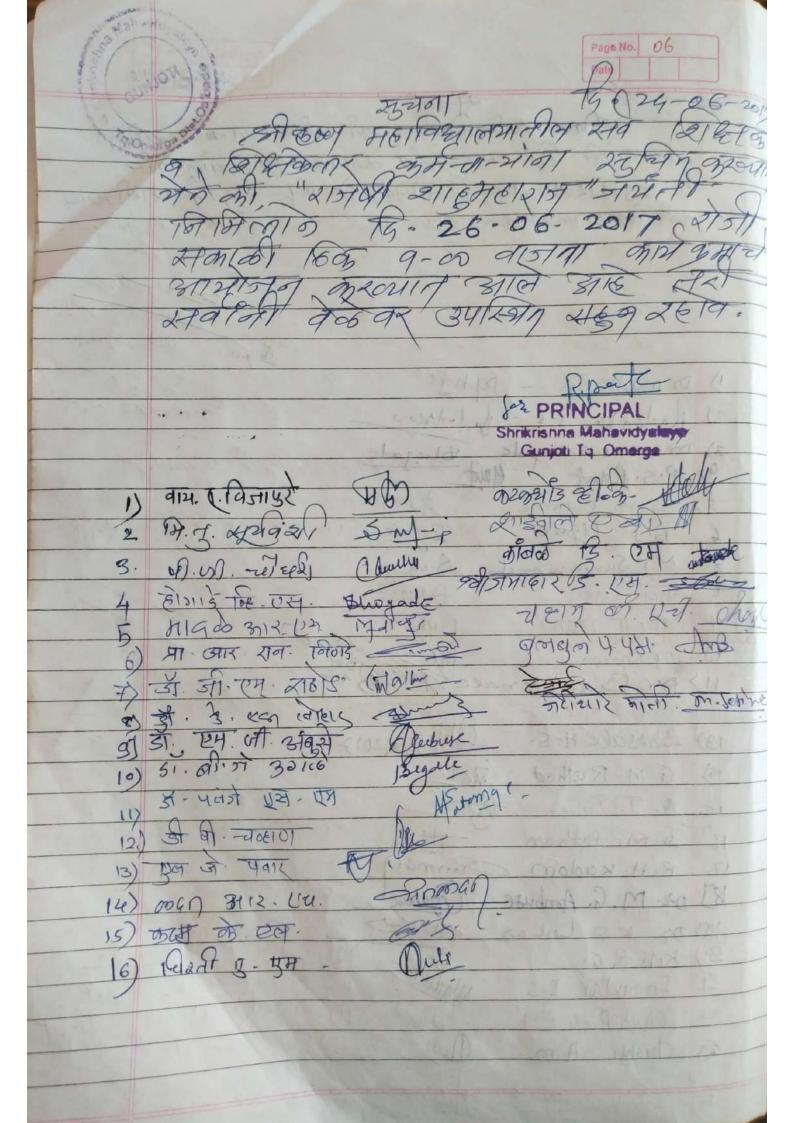

#### ता.उमरगा, जि.उस्मानाबाद सांस्कृतिक विभाग अहवाल २०१७-२०१८

श्रीकृष्ण महाविद्यालय, गुंजोटी सांस्कृतिक विभागातर्फे शैक्षणिक वर्षाच्या सुरुवातीला नियोजन करण्यात येते. मा.प्राचार्य साहेबांच्या मान्यतेनुसार विविध कार्यक्रमांचे नियोजन केले जाते त्याप्रमाणे इ.स. २०१७-२०१८ या वर्षामध्ये सांस्कृतिक विभागातर्फे खालील कार्यक्रम घेण्यात आले.

- १) दि.२६/०६/२०१७ रोजी राजिष शाहु महाराज जयंती साजरी केली गेली. यावेळी कार्यक्रमाचे अध्यक्ष म्हणुन महाविद्यालयाचे सन्माननीय प्राचार्य डॉ.डी.आर.कुलकर्णी सर होते तर प्रमुख वक्ते म्हणुन श्री.छत्रपती शिवाजी महाविद्यालयातील इतिहास विभागातील प्राध्यापक डॉ.सोमवंशी जी.एन. होते सरांनी शिवकालीन आरमार व्यवस्था यावर अध्यासपूर्ण विचार मांडले महाविद्यालयाचे सन्माननीय प्राचार्य डॉ.डी.आर.कुलकर्णी सर यांनी अध्यक्षीय समारोप केले.
- २) दि.२३/०७/२०१७ रोजी महाविद्यालयामध्ये लोकमान्य टिळक जयंती साजरी करण्यात आली यावेळी इ ाालेल्या कार्यक्रमात जवाहर महाविद्यालय अणदूर येथील प्राध्यापक प्रा.डॉ.राजपूत एल.एम. यांनी लोकमान्य टिळकांच्या भारतीय स्वातंत्र्य चळवळीतील योगदानावर सविस्तर विवेचन केले तर प्राचार्य डॉ.डी.आर.कुलकर्णी सर यांनी अध्यक्षीय समारोप केला आभार प्रा.अंबुसे एम.जी. यांनी मानले तर प्रा.संजय बडोदकर यांनी कार्यक्रमाचे सुत्रसंचलन केले या कार्यक्रमास महाविद्यालयातील सर्व प्राध्यापक, विद्यार्थी विद्यार्थीनी बहुसंख्येने हजर होते.
- ३) ०१/०८/२०१७ रोजी महाविद्यालयामध्ये साहित्यरत्न अण्णाभाऊ साठे जयंती साजरी केली गेली. यावेळी इ-ाालेल्या कार्यक्रमामध्ये महाविद्यालयातील प्राध्यापक संजय बडोदकर यांनी आण्णाभाऊ साठे यांचे मराठी साहित्यातील योगदानावर विस्तृत विवेचन केले अध्यक्षीय समारोप डॉ.डी.आर.कुलकर्णी सर यांनी केले तर कार्यक्रमाचे प्रास्ताविक डॉ.पात्रे आर.डी. यांनी केले. आभार प्रा.एन.जे. पवार यांनी मानले तर प्रा.बोटेवाड बी.जी. यांनी सुत्रसंचलन केले.
- ४) क्रांतीसिंह नाना पाटील यांच्या जयंतीनिमित्त दि.०३/०८/२०१७ रोजी क्रांतीसींह नाना पाटील यांच्या प्रतिमेचे पुजन जेष्ठ प्रा.डॉ.के.एस.लोहार सर यांच्या हस्ते करण्यात आले. या कार्यक्रमासाठी महाविद्यालयातील बहूसंख्येने प्राध्यापक, शिक्षकेत्तर कर्मचारी व बहूसंख्य विद्यार्थी हजर होते.
- ५) दि.०७/०९/२०१७ रोजी उमाजी नाईक जयंतीनिमित्त महाविद्यालध्यामध्ये उमाजी नाईक यांच्या प्रतीमेचे पुजन प्रा.संजय बडोदकर यांच्या हस्ते झाले त्यावेळी प्रा.बडोदकर यांनी उमाजी नाईकांचे क्रांतीवीर योगदान स्पष्ट केले.