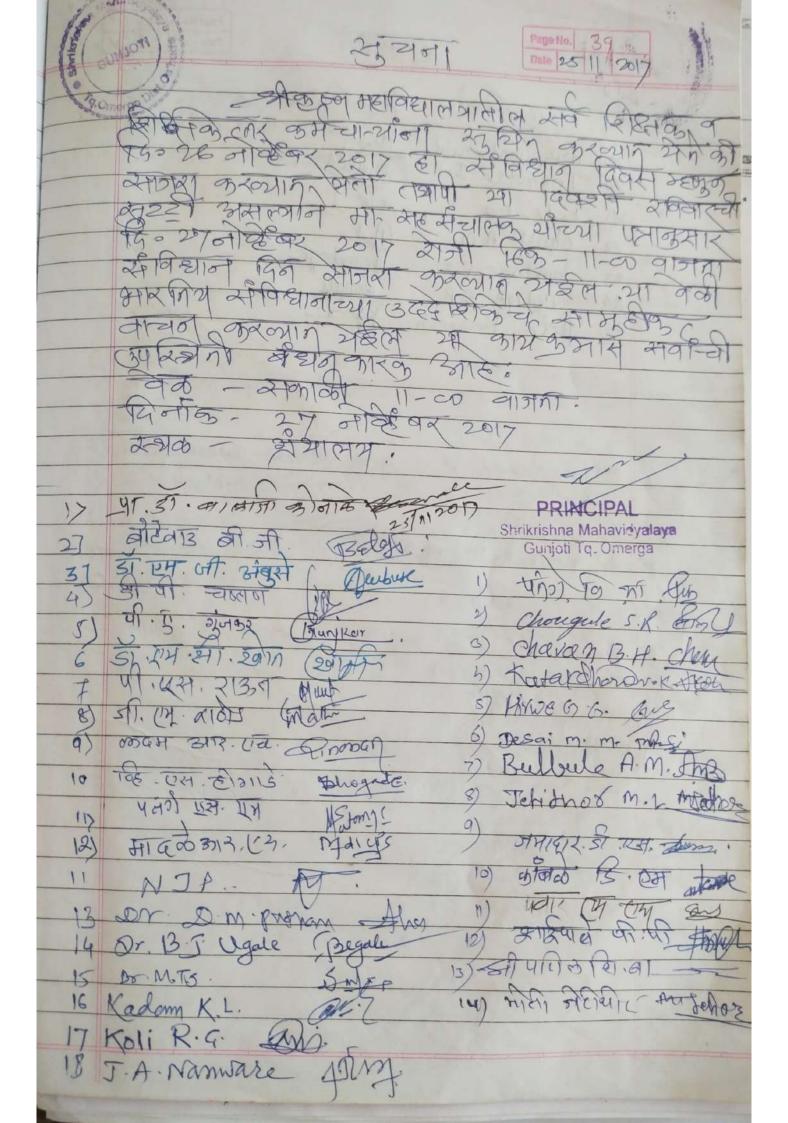

- १) दि.२६/०६/२०१७ रोजी राजिष शाहु महाराज जयंती साजरी केली गेली. यावेळी कार्यक्रमाचे अध्यक्ष म्हणुन महाविद्यालयाचे सन्माननीय प्राचार्य डॉ.डी.आर.कुलकर्णी सर होते तर प्रमुख वक्ते म्हणुन श्री.छत्रपती शिवाजी महाविद्यालयातील इतिहास विभागातील प्राध्यापक डॉ.सोमवंशी जी.एन. होते सरांनी शिवकालीन आरमार व्यवस्था यावर अध्यासपूर्ण विचार मांडले महाविद्यालयाचे सन्माननीय प्राचार्य डॉ.डी.आर.कुलकर्णी सर यांनी अध्यक्षीय समारोप केले.
- २) दि.२३/०७/२०१७ रोजी महाविद्यालयामध्ये लोकमान्य टिळक जयंती साजरी करण्यात आली यावेळी इ ाालेल्या कार्यक्रमात जवाहर महाविद्यालय अणदूर येथील प्राध्यापक प्रा.डॉ.राजपूत एल.एम. यांनी लोकमान्य टिळकांच्या भारतीय स्वातंत्र्य चळवळीतील योगदानावर सविस्तर विवेचन केले तर प्राचार्य डॉ.डी.आर.कुलकर्णी सर यांनी अध्यक्षीय समारोप केला आभार प्रा.अंबुसे एम.जी. यांनी मानले तर प्रा.संजय बडोदकर यांनी कार्यक्रमाचे सुत्रसंचलन केले या कार्यक्रमास महाविद्यालयातील सर्व प्राध्यापक, विद्यार्थी विद्यार्थीनी बहुसंख्येने हजर होते.
- ३) ०१/०८/२०१७ रोजी महाविद्यालयामध्ये साहित्यरत्न अण्णाभाऊ साठे जयंती साजरी केली गेली. यावेळी इ-ाालेल्या कार्यक्रमामध्ये महाविद्यालयातील प्राध्यापक संजय बडोदकर यांनी आण्णाभाऊ साठे यांचे मराठी साहित्यातील योगदानावर विस्तृत विवेचन केले अध्यक्षीय समारोप डॉ.डी.आर.कुलकर्णी सर यांनी केले तर कार्यक्रमाचे प्रास्ताविक डॉ.पात्रे आर.डी. यांनी केले. आभार प्रा.एन.जे. पवार यांनी मानले तर प्रा.बोटेवाड बी.जी. यांनी सुत्रसंचलन केले.
- ४) क्रांतीसिंह नाना पाटील यांच्या जयंतीनिमित्त दि.०३/०८/२०१७ रोजी क्रांतीसींह नाना पाटील यांच्या प्रतिमेचे पुजन जेष्ठ प्रा.डॉ.के.एस.लोहार सर यांच्या हस्ते करण्यात आले. या कार्यक्रमासाठी महाविद्यालयातील बहूसंख्येने प्राध्यापक, शिक्षकेत्तर कर्मचारी व बहूसंख्य विद्यार्थी हजर होते.
- ५) दि.०७/०९/२०१७ रोजी उमाजी नाईक जयंतीनिमित्त महाविद्यालध्यामध्ये उमाजी नाईक यांच्या प्रतीमेचे पुजन प्रा.संजय बडोदकर यांच्या हस्ते झाले त्यावेळी प्रा.बडोदकर यांनी उमाजी नाईकांचे क्रांतीवीर योगदान स्पष्ट केले.

ACTORNAL PROPERTY.

- ६) दि.१५/०८/२०१७ रोजी महाविद्यालयाच्या विशाल प्रांगणात राष्ट्रीय ध्वजाचे ध्वजारोहन मा.डॉ.दामोदरजी पतंगे काका सचिव श्रीकृष्ण शिक्षण संस्था यांच्या शुभहस्ते करण्यात आले कार्यक्रमाचे आभार व सुत्रसंचलन प्रा.संजय बडोदकर यांनी केले.
- (७) दि.२३/०८/२०१७ रोजी महाविद्यालयाच्या प्रांगणामध्ये विद्यापीठ स्थापना दिनाचे औचित्य साधुन विद्यापीठाच्या ध्वजाचे ध्वजारोहन मा.प्रभाकररावजी हिरवे यांच्या शुभहस्ते करण्यात आले. प्रा.संजय बडोदकर यांनी प्रास्तावीक, सुत्रसंचलन व आभार व्यक्त केले.
- ८) दि.०५/०९/२०१७ रोजी डॉ.सर्वपल्ली राधाकृष्णन यांची जयंती शिक्षक दिन महाविद्यालयामध्ये मोठया उत्साहात साजरा केले गेले. महाविद्यालयातील विद्यार्थ्यांनी सर्व गुरुजणांना वंदन करुन सत्कार केला. यावेळी इतिहास विभागप्रमुख प्रा.बडोदकर एस.एस. यांनी डॉ.सर्वपल्ली राधाकृष्णन यांच्या तत्वज्ञानावर विवेचन केले. महाविद्यालयाचे प्राचार्य डॉ.डी.आर.कुलकर्णी यांनी अध्यक्षीय समारोप केला तर आभार डॉ.डी.पी.चव्हाण यांनी मानले प्रा.बोटेवाड बी.जी. यांनी सुत्रसंचलन केले.
- ९) दि.१७/०९/२०१७ रोजी महाविद्यालयाच्या प्रांगणामध्ये मराठवाडा मुक्ती संग्राम दिन साजरा करण्यात आला. यावेळी संस्थेचे सन्माननीय सचिव डॉ.डी.बी.पतंगे काका यांच्या हस्ते राष्ट्रीय ध्वजाचे ध्वजारोहन करण्यात आले. कार्यक्रमाचे सुत्रसंचलन व आभार प्रा.संजय बडोदकर यांनी केले.
- १०) दि.०२/१०/२०१७ रोजी महाविद्यालयाच्या सांस्कृतिक विभागातर्फे महात्मा गांधी जयंती साजरी करण्यात आली यावेळी झालेल्या कार्यक्रमाचे प्रा.निगडे आर.एन. यांनी महात्मा गांधीचे तत्वज्ञान व स्वातंत्र्यासाठी योगदान याविषयी विचार मांडले. तर अध्यक्षीय समारोप महाविद्यालयाचे प्राचार्य डॉ.डी.आर.कुलकर्णी यांनी केले.
- ११) महाविद्यालयांच्या सांस्कृतिक विभागातर्फे दि.२६/११/२०१७ रोजी संविधान दिवस साजरा केला गेला यावेळी झालेल्या कार्यक्रमामध्ये प्रा.निगडे आर.एन. यांनी संविधानचे महत्व विषद केले सामूहिकरीत्या राज्यघटनेच्या सादनाम्याचे वाचन केले गेले.
- १२) दि.२६/०१/२०१८ रोजी भारतीय प्रजासत्तका दिनाचा कार्यक्रम घेण्यात आले. यावेळी राष्ट्रध्वजाचे ध्वजारोहन मा.डॉ.डी.बी.पतंगे काका सचीव श्रीकृष्ण शिक्षण संस्था यांचे हस्ते करण्यात आले.
- १३) दि.१९/०२/२०१८ रोजी महाविद्यालयामध्ये छत्रपती शिवाजी महाराज जयंती साजरी केली गेली. यावेळी महाविद्यालयाचे इतिहास विभाग प्रमुख प्रा.बडोदकर एस.एस. यांनी छत्रपती शिवाजी महाराजांचा इतिहास कथन केला. प्राचार्य डॉ.डी.आर.कुलकर्णी सर यांनी अध्यक्षीय समारोप केले. प्रास्ताविक प्रा.पवार एन.जे. यांनी केले तर आभार डॉ.डी.पी.चव्हाण यांनी मानले सुत्रसंचलन प्रा.डॉ.अंबुसे मॅडम यांनी केले.
- १४)०१ मे २०१८ रोजी महाविद्यालयाच्या प्रांगणामध्ये महाराष्ट्र दिनाच्या कार्यक्रमाचे नियोजन केले यावेळी ध्वजारोहन मा.प्रभाकररावजी हिरवे तात्या यांच्या हस्ते झाले. प्रा.बडोदकर एस.एस. यांनी आभार व