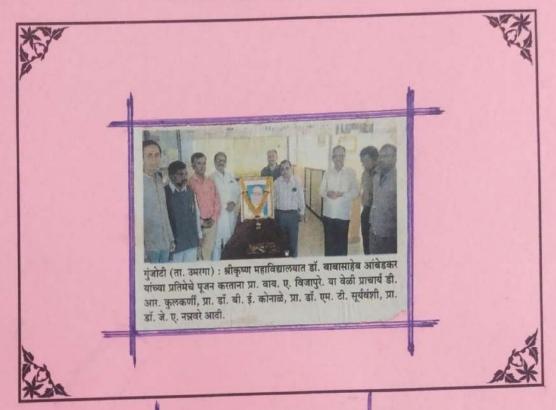

'B' grade





Date: 05 01 2018

INFORMATION AND PUBLICITY COMMIT



उपस्थितीपत्रव PAGE NO. क्रांका महाविद्यालय, गुंजोरी ता. उमरगा जि. उस्मानाबाद जि. उस्मानाबाद

14 - Jan 2018

डी- कावास्मारक झाँकडकुर स्थाठमाड़। विस्मावीह नामविस्ताहिन

नि . 9 र ज्याने 2092 रोजी उपार्श्विम कर्मचारी थादी-M 263. 1251 × 12515. Got who क देशमुख एम ती. मावले अर एक प्रमान्द जाह्ब मन एस म्योत्या शाह्बा के पी पी महिल 4012 CO-W 3. UM indes TOE THE 813113 Bligade St Un 7619 C. But austra भाम ए विषापुर - Justos & 10010 15 . 13.00 Aspare 12 ज अभि my my Asal 3. 34 1-92058/15 810000 412m for a) = 417) 19.90 sides & H. ज्यव्हाण डी की. आर दान किंगडे uar [ Th. ctay J. 1. 2001 al Down Shrikelabes Mahaykolako, Monten इवाम्बार अग्या ध्या हिरेव भी भी-था पात्र रमेश

Tq. Omerga Dist. Osmanabad Accredited by NAAC with 'B' grade



#### श्रीकृष्ण महाविद्यालय

गुंजोटी : येथील श्रीकृष्ण महाविद्यालयात डॉ. वाबासाहेब

आंबेडकर मराठवाडा विद्यापीठाच्या नामविस्तार दिनानिमित्त कार्यक्रम घेण्यात आला. डॉ. आंबेडकर यांच्या प्रतिमेचे पुजन प्रा. योगिराज विजापरे यांच्या हस्ते करण्यात आले. या वेळी प्राचार्य डॉ. दिलीप कुलकर्णी, प्रा. डॉ. बालाजी कोनाळे, प्रा. डॉ. मिलिंद सूर्यवंशी, प्रा. डॉ. जगदीश नन्नवरे, प्रा. डॉ. विलास होगडे, प्रा. डॉ. दिगंबर चव्हाण यांची उपस्थिती होती. प्रा. राजेंद्र निगडे यांनी सुत्रसंचालन केले. प्रा. आर. डी. पात्रे यांनी आभार मानले



Date: 18 |01 | 2018

INFORMATION AND PUBLICITY COMMITTEE



अक्रिका महाविद्यालय, गुंगोरी उपार्थिती पत्रक ता. उमरणा जि. उरमानाबाद असि १६ - २६ मानेबारी २०१८ "प्रमासनाय दिन" रवनारी हा योग्न 28) Xadam R. X यमार्ट्रमास उपास्त्रम् मतिवहालबासील सर्मचारीकी हस्ते - मा डॉ. दाः वः पर्वते स्वित