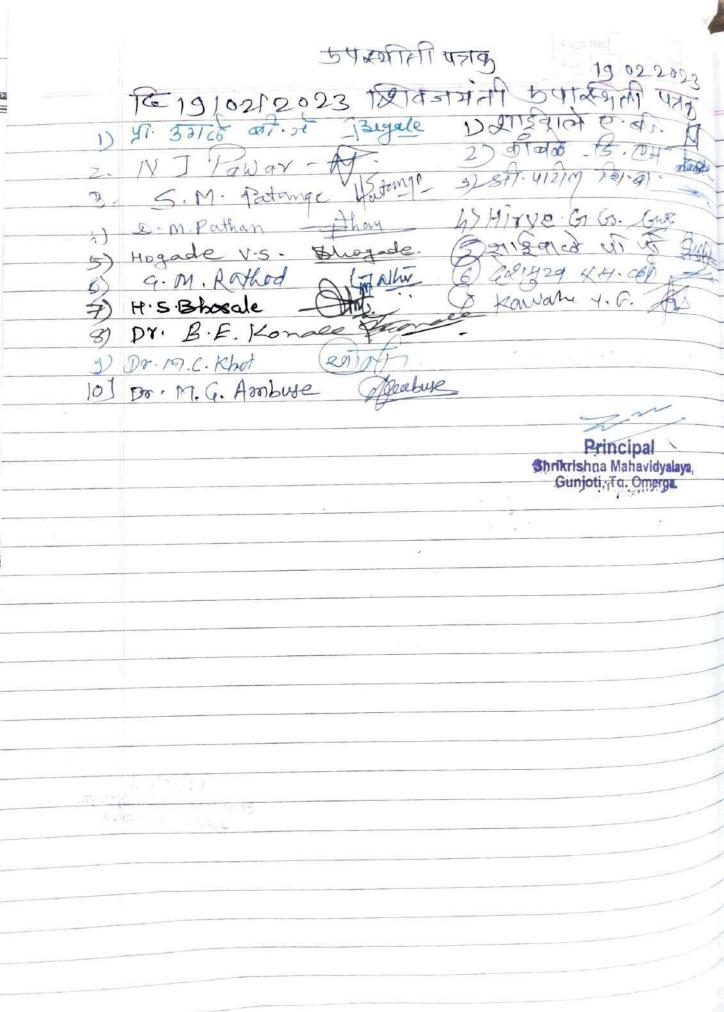

दि. २०/०६/२०१७ रोजी सांस्कृतिक विभागाची बैठक मा.प्राचार्यांच्या कक्षात संपन्न झाली या बैठकीत वरील प्रमाणे कार्यक्रम घेण्याचे ठरले.

समन्वयक सांस्कृतिक विभाग

Pyiवादी pal Shrikrishna Mahavidyalaya, Gunjoti, Tq. Omerga.