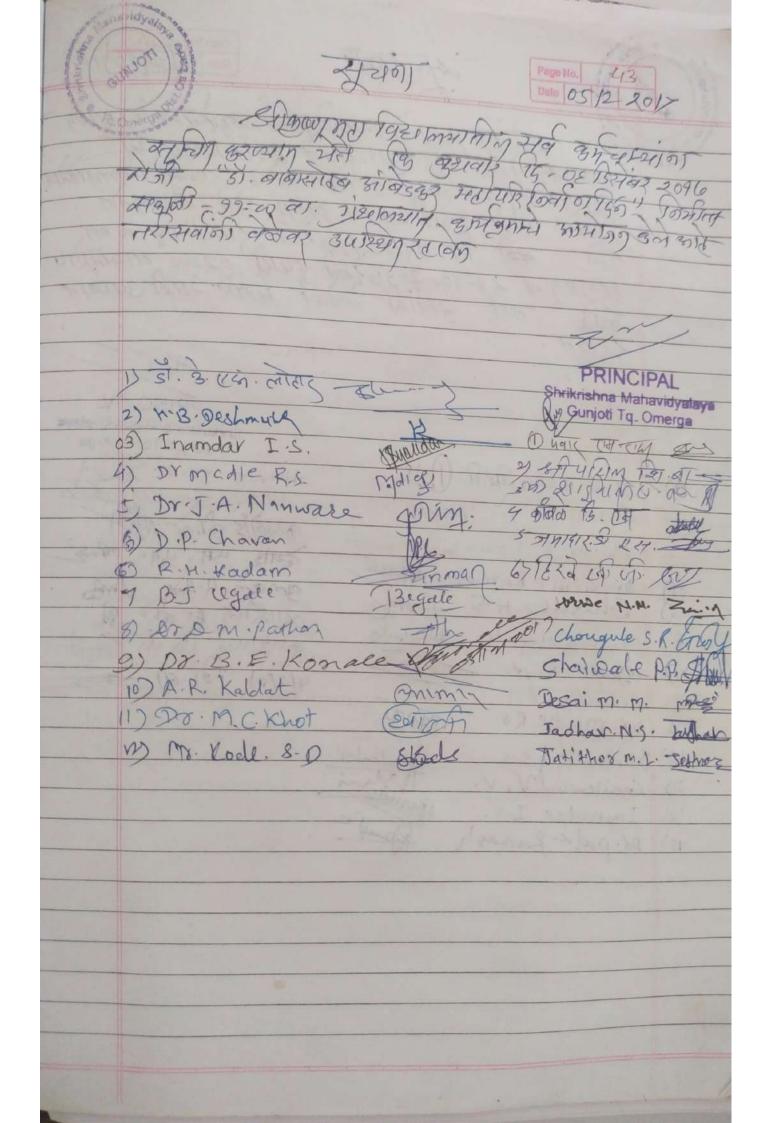

दि. २०/०६/२०१७ रोजी सांस्कृतिक विभागाची बैठक मा.प्राचार्यांच्या कक्षात संपन्न झाली या बैठकीत वरील प्रमाणे कार्यक्रम घेण्याचे ठरले.

समन्वयक सांस्कृतिक विभाग

Pyiवादी pal Shrikrishna Mahavidyalaya, Gunjoti, Tq. Omerga.