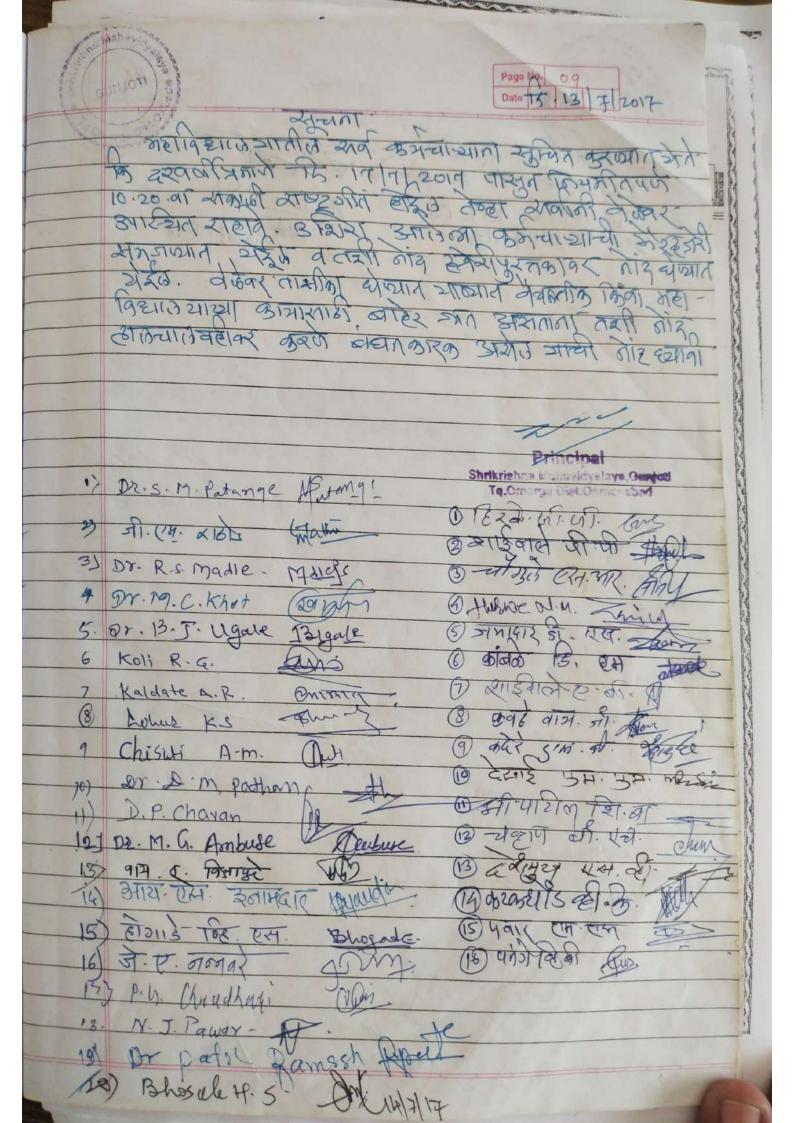

- १) दि.२६/०६/२०१७ रोजी राजिष शाहु महाराज जयंती साजरी केली गेली. यावेळी कार्यक्रमाचे अध्यक्ष म्हणुन महाविद्यालयाचे सन्माननीय प्राचार्य डॉ.डी.आर.कुलकर्णी सर होते तर प्रमुख वक्ते म्हणुन श्री.छत्रपती शिवाजी महाविद्यालयातील इतिहास विभागातील प्राध्यापक डॉ.सोमवंशी जी.एन. होते सरांनी शिवकालीन आरमार व्यवस्था यावर अध्यासपूर्ण विचार मांडले महाविद्यालयाचे सन्माननीय प्राचार्य डॉ.डी.आर.कुलकर्णी सर यांनी अध्यक्षीय समारोप केले.
- २) दि.२३/०७/२०१७ रोजी महाविद्यालयामध्ये लोकमान्य टिळक जयंती साजरी करण्यात आली यावेळी इ ाालेल्या कार्यक्रमात जवाहर महाविद्यालय अणदूर येथील प्राध्यापक प्रा.डॉ.राजपूत एल.एम. यांनी लोकमान्य टिळकांच्या भारतीय स्वातंत्र्य चळवळीतील योगदानावर सविस्तर विवेचन केले तर प्राचार्य डॉ.डी.आर.कुलकर्णी सर यांनी अध्यक्षीय समारोप केला आभार प्रा.अंबुसे एम.जी. यांनी मानले तर प्रा.संजय बडोदकर यांनी कार्यक्रमाचे सुत्रसंचलन केले या कार्यक्रमास महाविद्यालयातील सर्व प्राध्यापक, विद्यार्थी विद्यार्थीनी बहुसंख्येने हजर होते.
- ३) ०१/०८/२०१७ रोजी महाविद्यालयामध्ये साहित्यरत्न अण्णाभाऊ साठे जयंती साजरी केली गेली. यावेळी इ-ाालेल्या कार्यक्रमामध्ये महाविद्यालयातील प्राध्यापक संजय बडोदकर यांनी आण्णाभाऊ साठे यांचे मराठी साहित्यातील योगदानावर विस्तृत विवेचन केले अध्यक्षीय समारोप डॉ.डी.आर.कुलकर्णी सर यांनी केले तर कार्यक्रमाचे प्रास्ताविक डॉ.पात्रे आर.डी. यांनी केले. आभार प्रा.एन.जे. पवार यांनी मानले तर प्रा.बोटेवाड बी.जी. यांनी सुत्रसंचलन केले.
- ४) क्रांतीसिंह नाना पाटील यांच्या जयंतीनिमित्त दि.०३/०८/२०१७ रोजी क्रांतीसींह नाना पाटील यांच्या प्रतिमेचे पुजन जेष्ठ प्रा.डॉ.के.एस.लोहार सर यांच्या हस्ते करण्यात आले. या कार्यक्रमासाठी महाविद्यालयातील बहूसंख्येने प्राध्यापक, शिक्षकेत्तर कर्मचारी व बहूसंख्य विद्यार्थी हजर होते.
- ५) दि.०७/०९/२०१७ रोजी उमाजी नाईक जयंतीनिमित्त महाविद्यालध्यामध्ये उमाजी नाईक यांच्या प्रतीमेचे पुजन प्रा.संजय बडोदकर यांच्या हस्ते झाले त्यावेळी प्रा.बडोदकर यांनी उमाजी नाईकांचे क्रांतीवीर योगदान स्पष्ट केले.

ACTORNAL PROPERTY.

- ६) दि.१५/०८/२०१७ रोजी महाविद्यालयाच्या विशाल प्रांगणात राष्ट्रीय ध्वजाचे ध्वजारोहन मा.डॉ.दामोदरजी पतंगे काका सचिव श्रीकृष्ण शिक्षण संस्था यांच्या शुभहस्ते करण्यात आले कार्यक्रमाचे आभार व सुत्रसंचलन प्रा.संजय बडोदकर यांनी केले.
- (७) दि.२३/०८/२०१७ रोजी महाविद्यालयाच्या प्रांगणामध्ये विद्यापीठ स्थापना दिनाचे औचित्य साधुन विद्यापीठाच्या ध्वजाचे ध्वजारोहन मा.प्रभाकररावजी हिरवे यांच्या शुभहस्ते करण्यात आले. प्रा.संजय बडोदकर यांनी प्रास्तावीक, सुत्रसंचलन व आभार व्यक्त केले.
- ८) दि.०५/०९/२०१७ रोजी डॉ.सर्वपल्ली राधाकृष्णन यांची जयंती शिक्षक दिन महाविद्यालयामध्ये मोठया उत्साहात साजरा केले गेले. महाविद्यालयातील विद्यार्थ्यांनी सर्व गुरुजणांना वंदन करुन सत्कार केला. यावेळी इतिहास विभागप्रमुख प्रा.बडोदकर एस.एस. यांनी डॉ.सर्वपल्ली राधाकृष्णन यांच्या तत्वज्ञानावर विवेचन केले. महाविद्यालयाचे प्राचार्य डॉ.डी.आर.कुलकर्णी यांनी अध्यक्षीय समारोप केला तर आभार डॉ.डी.पी.चव्हाण यांनी मानले प्रा.बोटेवाड बी.जी. यांनी सुत्रसंचलन केले.
- ९) दि.१७/०९/२०१७ रोजी महाविद्यालयाच्या प्रांगणामध्ये मराठवाडा मुक्ती संग्राम दिन साजरा करण्यात आला. यावेळी संस्थेचे सन्माननीय सचिव डॉ.डी.बी.पतंगे काका यांच्या हस्ते राष्ट्रीय ध्वजाचे ध्वजारोहन करण्यात आले. कार्यक्रमाचे सुत्रसंचलन व आभार प्रा.संजय बडोदकर यांनी केले.
- १०) दि.०२/१०/२०१७ रोजी महाविद्यालयाच्या सांस्कृतिक विभागातर्फे महात्मा गांधी जयंती साजरी करण्यात आली यावेळी झालेल्या कार्यक्रमाचे प्रा.निगडे आर.एन. यांनी महात्मा गांधीचे तत्वज्ञान व स्वातंत्र्यासाठी योगदान याविषयी विचार मांडले. तर अध्यक्षीय समारोप महाविद्यालयाचे प्राचार्य डॉ.डी.आर.कुलकर्णी यांनी केले.
- ११) महाविद्यालयांच्या सांस्कृतिक विभागातर्फे दि.२६/११/२०१७ रोजी संविधान दिवस साजरा केला गेला यावेळी झालेल्या कार्यक्रमामध्ये प्रा.निगडे आर.एन. यांनी संविधानचे महत्व विषद केले सामूहिकरीत्या राज्यघटनेच्या सादनाम्याचे वाचन केले गेले.
- १२) दि.२६/०१/२०१८ रोजी भारतीय प्रजासत्तका दिनाचा कार्यक्रम घेण्यात आले. यावेळी राष्ट्रध्वजाचे ध्वजारोहन मा.डॉ.डी.बी.पतंगे काका सचीव श्रीकृष्ण शिक्षण संस्था यांचे हस्ते करण्यात आले.
- १३) दि.१९/०२/२०१८ रोजी महाविद्यालयामध्ये छत्रपती शिवाजी महाराज जयंती साजरी केली गेली. यावेळी महाविद्यालयाचे इतिहास विभाग प्रमुख प्रा.बडोदकर एस.एस. यांनी छत्रपती शिवाजी महाराजांचा इतिहास कथन केला. प्राचार्य डॉ.डी.आर.कुलकर्णी सर यांनी अध्यक्षीय समारोप केले. प्रास्ताविक प्रा.पवार एन.जे. यांनी केले तर आभार डॉ.डी.पी.चव्हाण यांनी मानले सुत्रसंचलन प्रा.डॉ.अंबुसे मॅडम यांनी केले.
- १४)०१ मे २०१८ रोजी महाविद्यालयाच्या प्रांगणामध्ये महाराष्ट्र दिनाच्या कार्यक्रमाचे नियोजन केले यावेळी ध्वजारोहन मा.प्रभाकररावजी हिरवे तात्या यांच्या हस्ते झाले. प्रा.बडोदकर एस.एस. यांनी आभार व