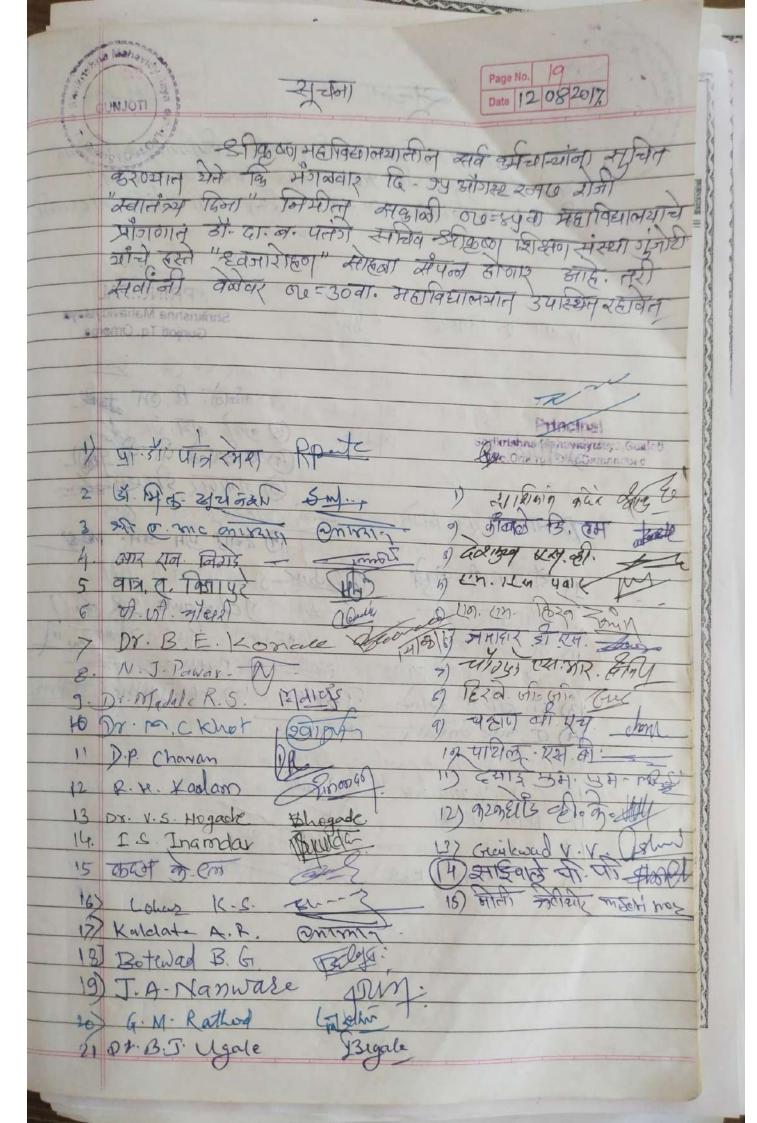

ACTORNAL PROPERTY.

- ६) दि.१५/०८/२०१७ रोजी महाविद्यालयाच्या विशाल प्रांगणात राष्ट्रीय ध्वजाचे ध्वजारोहन मा.डॉ.दामोदरजी पतंगे काका सचिव श्रीकृष्ण शिक्षण संस्था यांच्या शुभहस्ते करण्यात आले कार्यक्रमाचे आभार व सुत्रसंचलन प्रा.संजय बडोदकर यांनी केले.
- (७) दि.२३/०८/२०१७ रोजी महाविद्यालयाच्या प्रांगणामध्ये विद्यापीठ स्थापना दिनाचे औचित्य साधुन विद्यापीठाच्या ध्वजाचे ध्वजारोहन मा.प्रभाकररावजी हिरवे यांच्या शुभहस्ते करण्यात आले. प्रा.संजय बडोदकर यांनी प्रास्तावीक, सुत्रसंचलन व आभार व्यक्त केले.
- ८) दि.०५/०९/२०१७ रोजी डॉ.सर्वपल्ली राधाकृष्णन यांची जयंती शिक्षक दिन महाविद्यालयामध्ये मोठया उत्साहात साजरा केले गेले. महाविद्यालयातील विद्यार्थ्यांनी सर्व गुरुजणांना वंदन करुन सत्कार केला. यावेळी इतिहास विभागप्रमुख प्रा.बडोदकर एस.एस. यांनी डॉ.सर्वपल्ली राधाकृष्णन यांच्या तत्वज्ञानावर विवेचन केले. महाविद्यालयाचे प्राचार्य डॉ.डी.आर.कुलकर्णी यांनी अध्यक्षीय समारोप केला तर आभार डॉ.डी.पी.चव्हाण यांनी मानले प्रा.बोटेवाड बी.जी. यांनी सुत्रसंचलन केले.
- ९) दि.१७/०९/२०१७ रोजी महाविद्यालयाच्या प्रांगणामध्ये मराठवाडा मुक्ती संग्राम दिन साजरा करण्यात आला. यावेळी संस्थेचे सन्माननीय सचिव डॉ.डी.बी.पतंगे काका यांच्या हस्ते राष्ट्रीय ध्वजाचे ध्वजारोहन करण्यात आले. कार्यक्रमाचे सुत्रसंचलन व आभार प्रा.संजय बडोदकर यांनी केले.
- १०) दि.०२/१०/२०१७ रोजी महाविद्यालयाच्या सांस्कृतिक विभागातर्फे महात्मा गांधी जयंती साजरी करण्यात आली यावेळी झालेल्या कार्यक्रमाचे प्रा.निगडे आर.एन. यांनी महात्मा गांधीचे तत्वज्ञान व स्वातंत्र्यासाठी योगदान याविषयी विचार मांडले. तर अध्यक्षीय समारोप महाविद्यालयाचे प्राचार्य डॉ.डी.आर.कुलकर्णी यांनी केले.
- ११) महाविद्यालयांच्या सांस्कृतिक विभागातर्फे दि.२६/११/२०१७ रोजी संविधान दिवस साजरा केला गेला यावेळी झालेल्या कार्यक्रमामध्ये प्रा.निगडे आर.एन. यांनी संविधानचे महत्व विषद केले सामूहिकरीत्या राज्यघटनेच्या सादनाम्याचे वाचन केले गेले.
- १२) दि.२६/०१/२०१८ रोजी भारतीय प्रजासत्तका दिनाचा कार्यक्रम घेण्यात आले. यावेळी राष्ट्रध्वजाचे ध्वजारोहन मा.डॉ.डी.बी.पतंगे काका सचीव श्रीकृष्ण शिक्षण संस्था यांचे हस्ते करण्यात आले.
- १३) दि.१९/०२/२०१८ रोजी महाविद्यालयामध्ये छत्रपती शिवाजी महाराज जयंती साजरी केली गेली. यावेळी महाविद्यालयाचे इतिहास विभाग प्रमुख प्रा.बडोदकर एस.एस. यांनी छत्रपती शिवाजी महाराजांचा इतिहास कथन केला. प्राचार्य डॉ.डी.आर.कुलकर्णी सर यांनी अध्यक्षीय समारोप केले. प्रास्ताविक प्रा.पवार एन.जे. यांनी केले तर आभार डॉ.डी.पी.चव्हाण यांनी मानले सुत्रसंचलन प्रा.डॉ.अंबुसे मॅडम यांनी केले.
- १४)०१ मे २०१८ रोजी महाविद्यालयाच्या प्रांगणामध्ये महाराष्ट्र दिनाच्या कार्यक्रमाचे नियोजन केले यावेळी ध्वजारोहन मा.प्रभाकररावजी हिरवे तात्या यांच्या हस्ते झाले. प्रा.बडोदकर एस.एस. यांनी आभार व

सुत्रसंचलन केले.

PRINCIPAL
SHRIKRISHNA MAHAVIDYALAYA
GUNJOTI, DIST OSMANABAD (M.S.

-1-1013

on we now