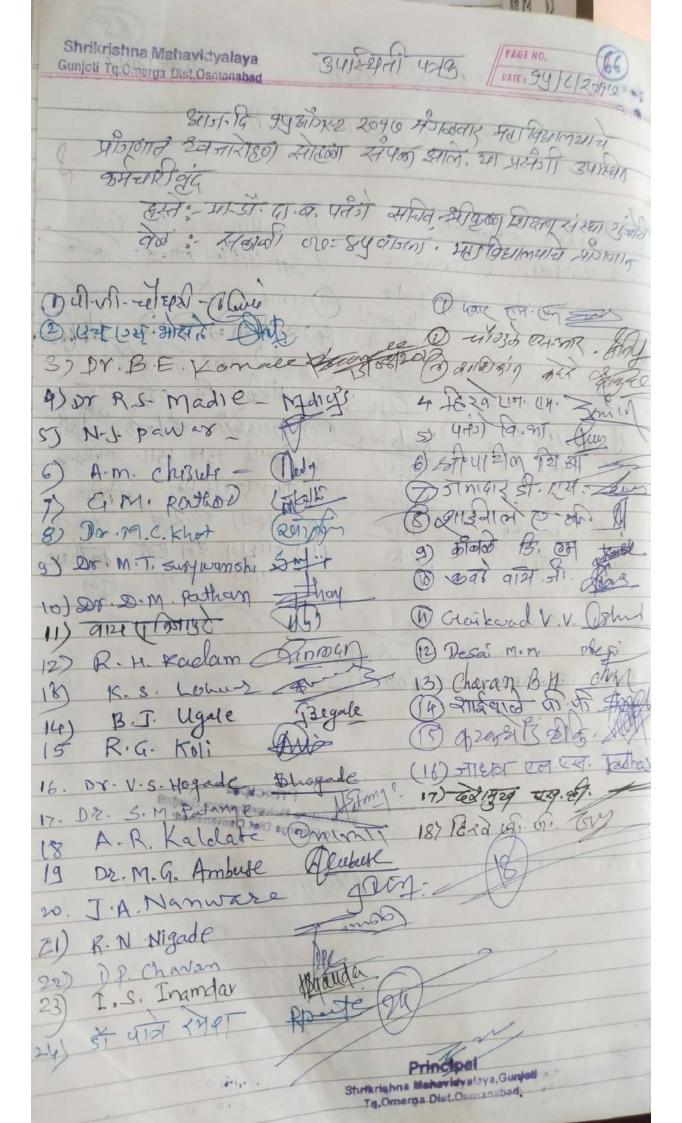

### ता.उमरगा, जि.उस्मानाबाद सांस्कृतिक विभाग अहवाल २०१८-२०१९

विद्यार्थ्यांच्या सर्वांगीन विकासामध्ये सांस्कृतिक विकास हे महत्वाचे साधन आहे. सांस्कृतिक मुल्ये जोपासने व वाढवणे यामुळे सांस्कृतिक विकास होतो श्रीकृष्ण महाविद्यालयामध्ये सांस्कृतिक विकासास अत्यंत महत्वाचे स्थान दिले गेले आहे. त्यामुळे श्रीकृष्ण महाविद्यालयामध्ये सांस्कृतिक कार्यक्रमांचे आयोजन अतीशय चांगल्या प्रकारे केले जाते.

सन २०१८-२०१९ या वर्षामध्ये महाविद्यालयाने घेतल्या गेलेल्या सांस्कृतीक कार्यक्रमांची रेलचेल खालील प्रमाणे आहे.

- १) दि.२६/०६/२०१८ रोजी महाविद्यालयामध्ये छ.छाहू महाराज जयंती साजरी केली गेली. या कार्यक्रमास प्राध्यापक, शिक्षकेत्तर कर्मचारी व विद्यार्थी मोठया संख्येने उपस्थित होते.
- २) दि.२३/०६/२०१८ रोजी महाविद्यालयामध्ये लोकमान्य टिळक जयंती साजरी करण्यात आली. तर दिनांक ०१/०८/२०१८ रोजी साहित्यरत्न आणाभाऊ साठे जयंती व लोकमान्य टिळक पुण्यतीथी साजरी करण्यात आली.
- ३) दि.१५/०८/२०१८ रोजी भारतीय स्वातंत्र्य दिन मोठया उत्साहाने महाविद्यालयात साजरा करण्यात आला. दि.२३/०८/२०१८ रोजी विद्यापीठ स्थापना दिनानिमित्त महाविद्यालयाच्या विशाल प्रांगणात विद्यापीठ ध्वजाचे ध्वजारोहन करण्यात आले.
- ४) दि.०५/०९/२०१८ रोजी शिक्षक दिन महाविद्यालयाच्या विद्यार्थ्यांनी स्वयंपूर्ण दिनीने साजरा केला. सर्व कार्यक्रमाचे नियोजन विद्यार्थ्यांनी केले. गुरुवंदना व प्राध्यापकांचा साभार करण्यात आला. दि.१७/०८/२०१८ रोजी मराठवाडा मुक्तीसंग्राम दिन मोठया उत्साहात साजरा करण्यात आला व महाविद्यालयाच्या प्रांगणात ध्वजारोहन करण्यात आले.
- ५) तसेच या पध्दतीने अनुक्रमे महात्मा गांधी जयंती, संविधान दिवस, प्रजासत्ताक दिन, छत्रपती शिवाजी महाराज जयंती, डॉ.बाबासाहेब आंबेडकर जयंती, इत्यादी कार्यक्रम मोठया थाटामाटात साजरे करण्यात आले.
- ६) दि.०१/०५/२०१९ रोजी महाराष्ट्र दिनाचे औचित्य साधुन महाविद्यालयाच्या प्रांगणात राष्ट्रीय ध्वजाचे ध्वजारोहन करण्यात आले.