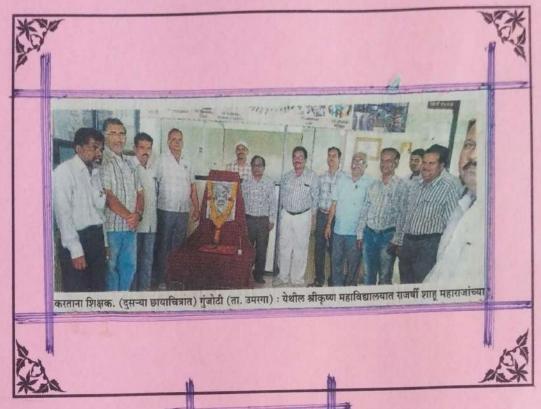

- १) दि.२६/०६/२०१७ रोजी राजिष शाहु महाराज जयंती साजरी केली गेली. यावेळी कार्यक्रमाचे अध्यक्ष म्हणुन महाविद्यालयाचे सन्माननीय प्राचार्य डॉ.डी.आर.कुलकर्णी सर होते तर प्रमुख वक्ते म्हणुन श्री.छत्रपती शिवाजी महाविद्यालयातील इतिहास विभागातील प्राध्यापक डॉ.सोमवंशी जी.एन. होते सरांनी शिवकालीन आरमार व्यवस्था यावर अध्यासपूर्ण विचार मांडले महाविद्यालयाचे सन्माननीय प्राचार्य डॉ.डी.आर.कुलकर्णी सर यांनी अध्यक्षीय समारोप केले.
- २) दि.२३/०७/२०१७ रोजी महाविद्यालयामध्ये लोकमान्य टिळक जयंती साजरी करण्यात आली यावेळी इ ाालेल्या कार्यक्रमात जवाहर महाविद्यालय अणदूर येथील प्राध्यापक प्रा.डॉ.राजपूत एल.एम. यांनी लोकमान्य टिळकांच्या भारतीय स्वातंत्र्य चळवळीतील योगदानावर सविस्तर विवेचन केले तर प्राचार्य डॉ.डी.आर.कुलकर्णी सर यांनी अध्यक्षीय समारोप केला आभार प्रा.अंबुसे एम.जी. यांनी मानले तर प्रा.संजय बडोदकर यांनी कार्यक्रमाचे सुत्रसंचलन केले या कार्यक्रमास महाविद्यालयातील सर्व प्राध्यापक, विद्यार्थी विद्यार्थीनी बहुसंख्येने हजर होते.
- ३) ०१/०८/२०१७ रोजी महाविद्यालयामध्ये साहित्यरत्न अण्णाभाऊ साठे जयंती साजरी केली गेली. यावेळी इ-ाालेल्या कार्यक्रमामध्ये महाविद्यालयातील प्राध्यापक संजय बडोदकर यांनी आण्णाभाऊ साठे यांचे मराठी साहित्यातील योगदानावर विस्तृत विवेचन केले अध्यक्षीय समारोप डॉ.डी.आर.कुलकर्णी सर यांनी केले तर कार्यक्रमाचे प्रास्ताविक डॉ.पात्रे आर.डी. यांनी केले. आभार प्रा.एन.जे. पवार यांनी मानले तर प्रा.बोटेवाड बी.जी. यांनी सुत्रसंचलन केले.
- ४) क्रांतीसिंह नाना पाटील यांच्या जयंतीनिमित्त दि.०३/०८/२०१७ रोजी क्रांतीसींह नाना पाटील यांच्या प्रतिमेचे पुजन जेष्ठ प्रा.डॉ.के.एस.लोहार सर यांच्या हस्ते करण्यात आले. या कार्यक्रमासाठी महाविद्यालयातील बहूसंख्येने प्राध्यापक, शिक्षकेत्तर कर्मचारी व बहूसंख्य विद्यार्थी हजर होते.
- ५) दि.०७/०९/२०१७ रोजी उमाजी नाईक जयंतीनिमित्त महाविद्यालध्यामध्ये उमाजी नाईक यांच्या प्रतीमेचे पुजन प्रा.संजय बडोदकर यांच्या हस्ते झाले त्यावेळी प्रा.बडोदकर यांनी उमाजी नाईकांचे क्रांतीवीर योगदान स्पष्ट केले.