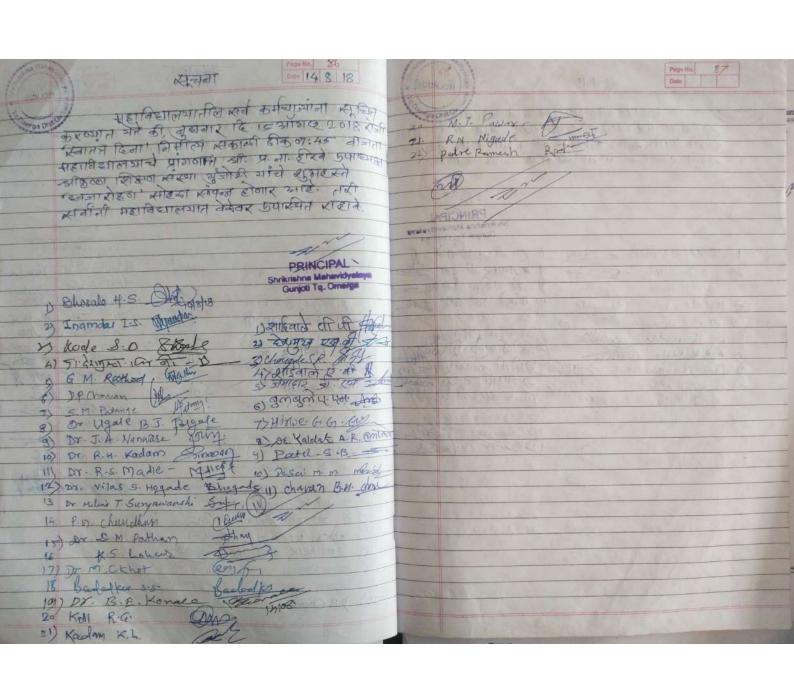

### ता.उमरगा, जि.उस्मानाबाद सांस्कृतिक विभाग अहवाल २०१८-२०१९

विद्यार्थ्यांच्या सर्वांगीन विकासामध्ये सांस्कृतिक विकास हे महत्वाचे साधन आहे. सांस्कृतिक मुल्ये जोपासने व वाढवणे यामुळे सांस्कृतिक विकास होतो श्रीकृष्ण महाविद्यालयामध्ये सांस्कृतिक विकासास अत्यंत महत्वाचे स्थान दिले गेले आहे. त्यामुळे श्रीकृष्ण महाविद्यालयामध्ये सांस्कृतिक कार्यक्रमांचे आयोजन अतीशय चांगल्या प्रकारे केले जाते.

सन २०१८-२०१९ या वर्षामध्ये महाविद्यालयाने घेतल्या गेलेल्या सांस्कृतीक कार्यक्रमांची रेलचेल खालील प्रमाणे आहे.

- १) दि.२६/०६/२०१८ रोजी महाविद्यालयामध्ये छ.छाहू महाराज जयंती साजरी केली गेली. या कार्यक्रमास प्राध्यापक, शिक्षकेत्तर कर्मचारी व विद्यार्थी मोठया संख्येने उपस्थित होते.
- २) दि.२३/०६/२०१८ रोजी महाविद्यालयामध्ये लोकमान्य टिळक जयंती साजरी करण्यात आली. तर दिनांक ०१/०८/२०१८ रोजी साहित्यरत्न आणाभाऊ साठे जयंती व लोकमान्य टिळक पुण्यतीथी साजरी करण्यात आली.
- ३) दि.१५/०८/२०१८ रोजी भारतीय स्वातंत्र्य दिन मोठया उत्साहाने महाविद्यालयात साजरा करण्यात आला. दि.२३/०८/२०१८ रोजी विद्यापीठ स्थापना दिनानिमित्त महाविद्यालयाच्या विशाल प्रांगणात विद्यापीठ ध्वजाचे ध्वजारोहन करण्यात आले.
- ४) दि.०५/०९/२०१८ रोजी शिक्षक दिन महाविद्यालयाच्या विद्यार्थ्यांनी स्वयंपूर्ण दिनीने साजरा केला. सर्व कार्यक्रमाचे नियोजन विद्यार्थ्यांनी केले. गुरुवंदना व प्राध्यापकांचा साभार करण्यात आला. दि.१७/०८/२०१८ रोजी मराठवाडा मुक्तीसंग्राम दिन मोठया उत्साहात साजरा करण्यात आला व महाविद्यालयाच्या प्रांगणात ध्वजारोहन करण्यात आले.
- ५) तसेच या पध्दतीने अनुक्रमे महात्मा गांधी जयंती, संविधान दिवस, प्रजासत्ताक दिन, छत्रपती शिवाजी महाराज जयंती, डॉ.बाबासाहेब आंबेडकर जयंती, इत्यादी कार्यक्रम मोठया थाटामाटात साजरे करण्यात आले.
- ६) दि.०१/०५/२०१९ रोजी महाराष्ट्र दिनाचे औचित्य साधुन महाविद्यालयाच्या प्रांगणात राष्ट्रीय ध्वजाचे ध्वजारोहन करण्यात आले.