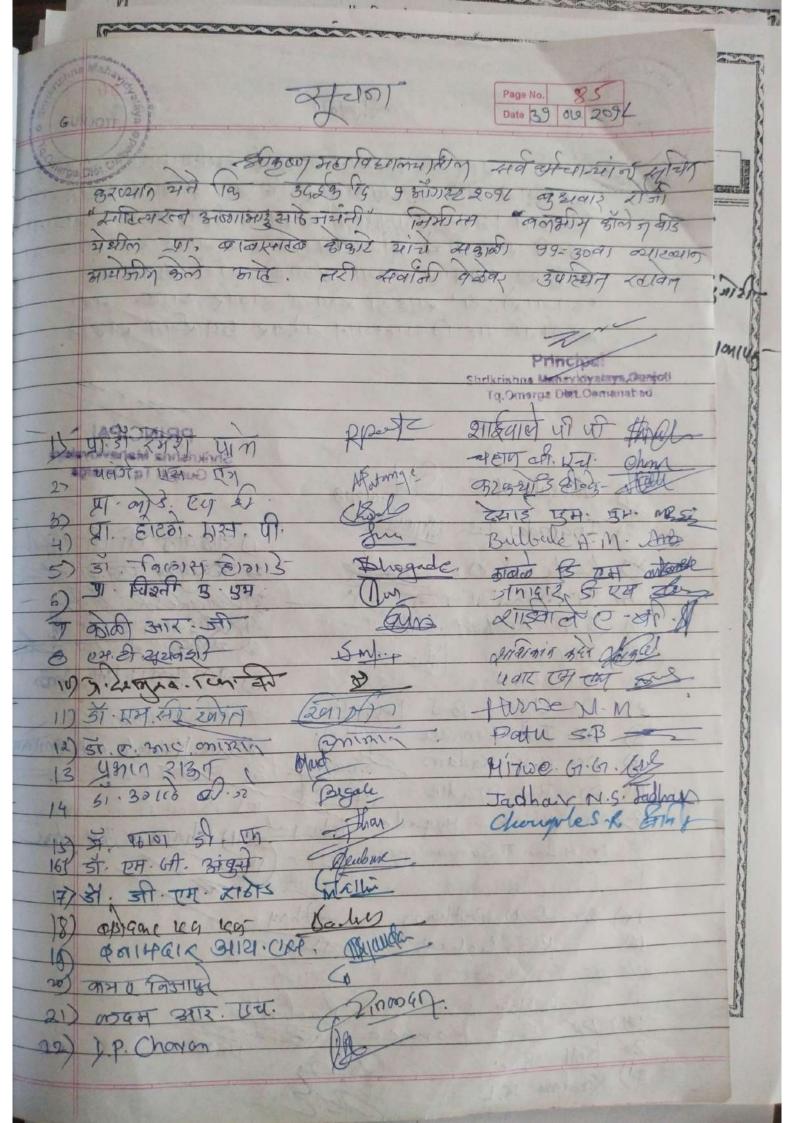

#### ता.उमरगा, जि.उस्मानाबाद सांस्कृतिक विभाग अहवाल २०१७-२०१८

श्रीकृष्ण महाविद्यालय, गुंजोटी सांस्कृतिक विभागातर्फे शैक्षणिक वर्षाच्या सुरुवातीला नियोजन करण्यात येते. मा.प्राचार्य साहेबांच्या मान्यतेनुसार विविध कार्यक्रमांचे नियोजन केले जाते त्याप्रमाणे इ.स. २०१७-२०१८ या वर्षामध्ये सांस्कृतिक विभागातर्फे खालील कार्यक्रम घेण्यात आले.

- १) दि.२६/०६/२०१७ रोजी राजिष शाहु महाराज जयंती साजरी केली गेली. यावेळी कार्यक्रमाचे अध्यक्ष म्हणुन महाविद्यालयाचे सन्माननीय प्राचार्य डॉ.डी.आर.कुलकर्णी सर होते तर प्रमुख वक्ते म्हणुन श्री.छत्रपती शिवाजी महाविद्यालयातील इतिहास विभागातील प्राध्यापक डॉ.सोमवंशी जी.एन. होते सरांनी शिवकालीन आरमार व्यवस्था यावर अध्यासपूर्ण विचार मांडले महाविद्यालयाचे सन्माननीय प्राचार्य डॉ.डी.आर.कुलकर्णी सर यांनी अध्यक्षीय समारोप केले.
- २) दि.२३/०७/२०१७ रोजी महाविद्यालयामध्ये लोकमान्य टिळक जयंती साजरी करण्यात आली यावेळी इ ाालेल्या कार्यक्रमात जवाहर महाविद्यालय अणदूर येथील प्राध्यापक प्रा.डॉ.राजपूत एल.एम. यांनी लोकमान्य टिळकांच्या भारतीय स्वातंत्र्य चळवळीतील योगदानावर सविस्तर विवेचन केले तर प्राचार्य डॉ.डी.आर.कुलकर्णी सर यांनी अध्यक्षीय समारोप केला आभार प्रा.अंबुसे एम.जी. यांनी मानले तर प्रा.संजय बडोदकर यांनी कार्यक्रमाचे सुत्रसंचलन केले या कार्यक्रमास महाविद्यालयातील सर्व प्राध्यापक, विद्यार्थी विद्यार्थीनी बहुसंख्येने हजर होते.
- ३) ०१/०८/२०१७ रोजी महाविद्यालयामध्ये साहित्यरत्न अण्णाभाऊ साठे जयंती साजरी केली गेली. यावेळी इ-ाालेल्या कार्यक्रमामध्ये महाविद्यालयातील प्राध्यापक संजय बडोदकर यांनी आण्णाभाऊ साठे यांचे मराठी साहित्यातील योगदानावर विस्तृत विवेचन केले अध्यक्षीय समारोप डॉ.डी.आर.कुलकर्णी सर यांनी केले तर कार्यक्रमाचे प्रास्ताविक डॉ.पात्रे आर.डी. यांनी केले. आभार प्रा.एन.जे. पवार यांनी मानले तर प्रा.बोटेवाड बी.जी. यांनी सुत्रसंचलन केले.
- ४) क्रांतीसिंह नाना पाटील यांच्या जयंतीनिमित्त दि.०३/०८/२०१७ रोजी क्रांतीसींह नाना पाटील यांच्या प्रतिमेचे पुजन जेष्ठ प्रा.डॉ.के.एस.लोहार सर यांच्या हस्ते करण्यात आले. या कार्यक्रमासाठी महाविद्यालयातील बहूसंख्येने प्राध्यापक, शिक्षकेत्तर कर्मचारी व बहूसंख्य विद्यार्थी हजर होते.
- ५) दि.०७/०९/२०१७ रोजी उमाजी नाईक जयंतीनिमित्त महाविद्यालध्यामध्ये उमाजी नाईक यांच्या प्रतीमेचे पुजन प्रा.संजय बडोदकर यांच्या हस्ते झाले त्यावेळी प्रा.बडोदकर यांनी उमाजी नाईकांचे क्रांतीवीर योगदान स्पष्ट केले.

ACTORNAL PROPERTY.

- ६) दि.१५/०८/२०१७ रोजी महाविद्यालयाच्या विशाल प्रांगणात राष्ट्रीय ध्वजाचे ध्वजारोहन मा.डॉ.दामोदरजी पतंगे काका सचिव श्रीकृष्ण शिक्षण संस्था यांच्या शुभहस्ते करण्यात आले कार्यक्रमाचे आभार व सुत्रसंचलन प्रा.संजय बडोदकर यांनी केले.
- (७) दि.२३/०८/२०१७ रोजी महाविद्यालयाच्या प्रांगणामध्ये विद्यापीठ स्थापना दिनाचे औचित्य साधुन विद्यापीठाच्या ध्वजाचे ध्वजारोहन मा.प्रभाकररावजी हिरवे यांच्या शुभहस्ते करण्यात आले. प्रा.संजय बडोदकर यांनी प्रास्तावीक, सुत्रसंचलन व आभार व्यक्त केले.
- ८) दि.०५/०९/२०१७ रोजी डॉ.सर्वपल्ली राधाकृष्णन यांची जयंती शिक्षक दिन महाविद्यालयामध्ये मोठया उत्साहात साजरा केले गेले. महाविद्यालयातील विद्यार्थ्यांनी सर्व गुरुजणांना वंदन करुन सत्कार केला. यावेळी इतिहास विभागप्रमुख प्रा.बडोदकर एस.एस. यांनी डॉ.सर्वपल्ली राधाकृष्णन यांच्या तत्वज्ञानावर विवेचन केले. महाविद्यालयाचे प्राचार्य डॉ.डी.आर.कुलकर्णी यांनी अध्यक्षीय समारोप केला तर आभार डॉ.डी.पी.चव्हाण यांनी मानले प्रा.बोटेवाड बी.जी. यांनी सुत्रसंचलन केले.
- ९) दि.१७/०९/२०१७ रोजी महाविद्यालयाच्या प्रांगणामध्ये मराठवाडा मुक्ती संग्राम दिन साजरा करण्यात आला. यावेळी संस्थेचे सन्माननीय सचिव डॉ.डी.बी.पतंगे काका यांच्या हस्ते राष्ट्रीय ध्वजाचे ध्वजारोहन करण्यात आले. कार्यक्रमाचे सुत्रसंचलन व आभार प्रा.संजय बडोदकर यांनी केले.
- १०) दि.०२/१०/२०१७ रोजी महाविद्यालयाच्या सांस्कृतिक विभागातर्फे महात्मा गांधी जयंती साजरी करण्यात आली यावेळी झालेल्या कार्यक्रमाचे प्रा.निगडे आर.एन. यांनी महात्मा गांधीचे तत्वज्ञान व स्वातंत्र्यासाठी योगदान याविषयी विचार मांडले. तर अध्यक्षीय समारोप महाविद्यालयाचे प्राचार्य डॉ.डी.आर.कुलकर्णी यांनी केले.
- ११) महाविद्यालयांच्या सांस्कृतिक विभागातर्फे दि.२६/११/२०१७ रोजी संविधान दिवस साजरा केला गेला यावेळी झालेल्या कार्यक्रमामध्ये प्रा.निगडे आर.एन. यांनी संविधानचे महत्व विषद केले सामूहिकरीत्या राज्यघटनेच्या सादनाम्याचे वाचन केले गेले.
- १२) दि.२६/०१/२०१८ रोजी भारतीय प्रजासत्तका दिनाचा कार्यक्रम घेण्यात आले. यावेळी राष्ट्रध्वजाचे ध्वजारोहन मा.डॉ.डी.बी.पतंगे काका सचीव श्रीकृष्ण शिक्षण संस्था यांचे हस्ते करण्यात आले.
- १३) दि.१९/०२/२०१८ रोजी महाविद्यालयामध्ये छत्रपती शिवाजी महाराज जयंती साजरी केली गेली. यावेळी महाविद्यालयाचे इतिहास विभाग प्रमुख प्रा.बडोदकर एस.एस. यांनी छत्रपती शिवाजी महाराजांचा इतिहास कथन केला. प्राचार्य डॉ.डी.आर.कुलकर्णी सर यांनी अध्यक्षीय समारोप केले. प्रास्ताविक प्रा.पवार एन.जे. यांनी केले तर आभार डॉ.डी.पी.चव्हाण यांनी मानले सुत्रसंचलन प्रा.डॉ.अंबुसे मॅडम यांनी केले.
- १४)०१ मे २०१८ रोजी महाविद्यालयाच्या प्रांगणामध्ये महाराष्ट्र दिनाच्या कार्यक्रमाचे नियोजन केले यावेळी ध्वजारोहन मा.प्रभाकररावजी हिरवे तात्या यांच्या हस्ते झाले. प्रा.बडोदकर एस.एस. यांनी आभार व

सुत्रसंचलन केले.

PRINCIPAL
SHRIKRISHNA MAHAVIDYALAYA
GUNJOTI, DIST OSMANABAD (M.S.

-1-1013

on we now