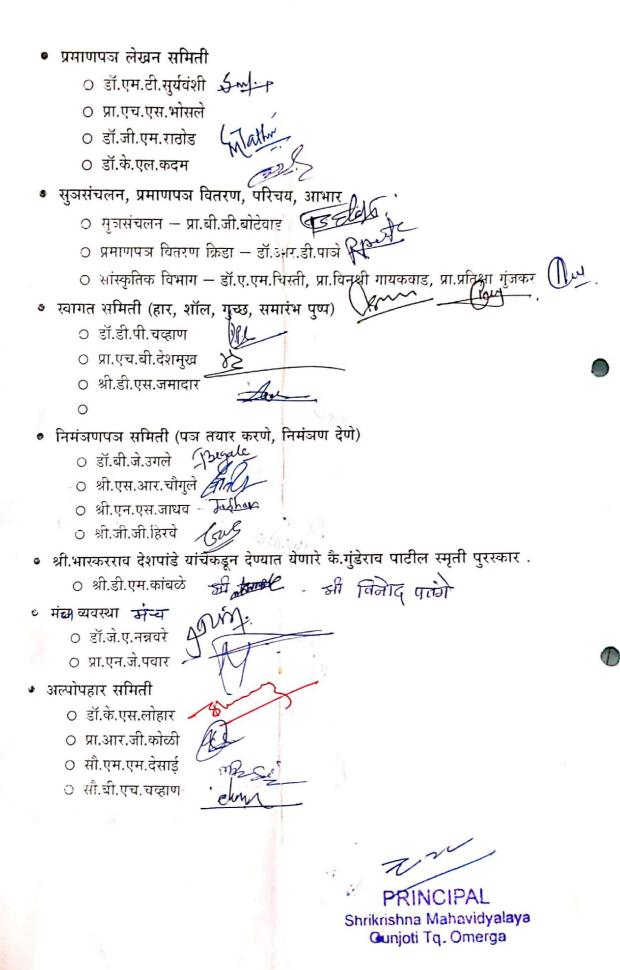

#### विद्यार्थी संसद बैठक

आज दि.५ मार्च २०१९ रोजी विद्यार्थी संसदेची बैठक मा.प्राचार्यांच्या कार्यालयामध्ये दु.२.२० वा. संपन्न झाली. त्यामध्ये दि. १६ मार्च २०१९ रोजी घेण्यात येणाऱ्या वार्षिक पारितोषिक वितरण सोहळयासाठी पुढील स्मित्यांचे गठण करण्यात आले.

| <ul> <li>श्रीकृष्ण भूष</li> </ul> | गण समिती |
|-----------------------------------|----------|
|-----------------------------------|----------|

- O डॉ.व्ही.एस. होगाडे <del>Dhogade</del>
- O डॉ.एम.सी.खोत विकास
- श्री.एम.एस. पवार क्रिक्ट
- श्री.जी.जी. हिरवे
- विशेष पुरस्कार समिती (निवड, प्रमाणपञ्र, रोख रक्कम जमा करणे)
  - O डॉ.आर.एस. मादळे 🏳 🗥
  - ० प्रा.आर.जी.कोळी
  - ० प्रा.एस.एस. वडोदकर
  - प्रा.आय.एस. इनामदार
  - ० श्री.पी.पी. शाईवाले
- मंडप, रटेज, बैठक व्यवस्था
  - ० डॉ.आर.डी.पाञे
  - डॉ.डी.पी.पठाण
  - प्रा.वाय.ए.विजापूरे
  - डॉ.ए.आर.काळदाते
  - श्री.एस.व्ही.देशमुख
  - श्री.वाय.जी.कवठे
  - श्री.ए.बी.शाईवाले
  - व इतर सर्व
- बक्षीस खरेदी समिती
  - ० प्रा.पी.जी.चौधरी भिष्ट
  - डॉ.आर.एच.कदम
  - श्री.एन.एम.हिरवे