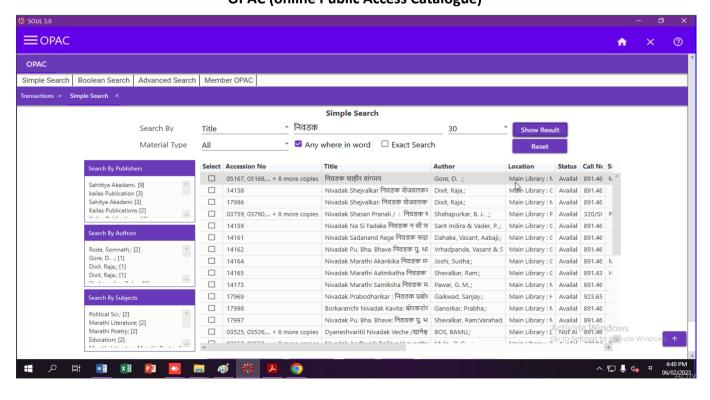

tware Purchase Acknowledgement letter**



# INFORMATION AND LIBRARY NETWORK CENTRE

(An Autonomous Inter-University Centre of UGC)
Opp. Gujarat University Guest House,
Navrangpura, Post Box No. 4116,
Ahmedabad – 380 009

Date: 22/05/2006





The Principal,
Shrikrishna Mahavidyalaya,
Tq. Omerga,
Dist.Osmanabad,
Pin - 413613

Dear Sir/Madam,

Please find enclosed herewith Original Receipt No. 5895 dated 05/05/2006 issued against your D.D./Cheque No. 469898 dated 08/04/2006 for Rs. 27500.00 on account of supply of SOUL Software.

लेला

Thanking you,

Yours faithfully,

[ D. P. Negi ] Admn. Officer-PA&F

C.C. to: Shri C. K. Shah Admn. Officer-GS

Shir Katerling The







**SOUL 3.0 software Login Form** 









## **SOUL 3.0 Dashboard**







# **OPAC (online Public Access Catalogue)**



#### Web-OPAC





m-OPAC (Mobile Soul-OPAC)





# SHRIKRISHNA MAHAVIDYALAYA, LIBRARY



SHRIKRISHNA MAHAVIDYALAYA, LIBRARY





# LIBRARY ORIENTATION



LIBRARY ISSUE COUNTER



## PERIODICAL SECTION

## **USER TRACKING SYSTEM**





# **READING SECTION FOR GIRLS**









# LIBRARY STACKING SECTION



#### VACHAN PRENA DIN PROGRAMME



# **LUMINI FELICITATION WITH MANAGEMENT**



# One-day National On-line Webinar on Academic Integrity and Role of Anti-Plagiarism