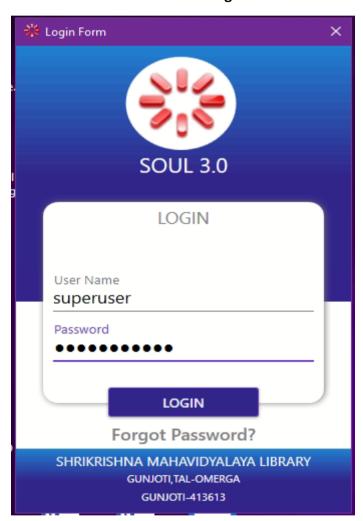

लेला

Thanking you,

Yours faithfully,

[ D. P. Negi ] Admn. Officer-PA&F

C.C. to: Shri C. K. Shah Admn. Officer-GS

Shir Katerling The

**SOUL 3.0 software Login Form** 