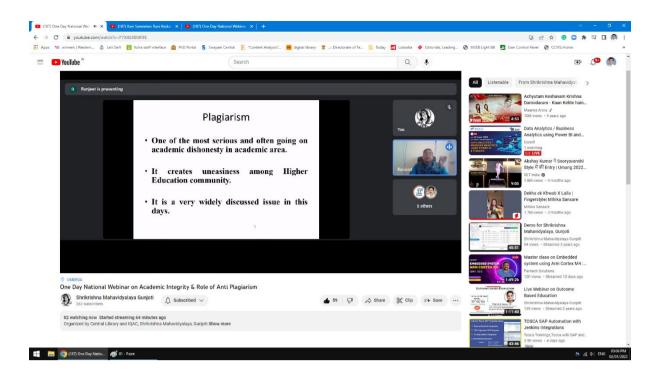

# One-day National On-line Webinar on Academic Integrity and Role of Anti-Plagiarism