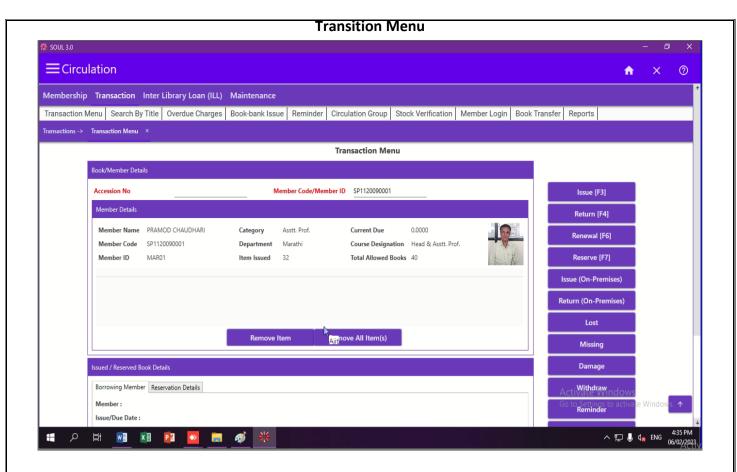

# $\textbf{4.2.1-Part}\;(A)$ Library is automated using Integrated Library Management

| Sr | File Description                                      |
|----|-------------------------------------------------------|
| No |                                                       |
| 1  | Soul Software Purchase Letter                         |
| 2  | Soul Library software invoice Acknowledgement Receipt |
| 2  | Software Login Form                                   |
| 3  | SOUL 3.0 Dashboard                                    |
| 4  | Transition Menu                                       |
| 5  | OPAC (online Public Access Catalogue )                |
| 6  | Web-OPAC                                              |
| 7  | m-OPAC (Mobile Soul-OPAC)                             |
| 8  | Library Photos                                        |
| 9  | Library Activity Photos                               |