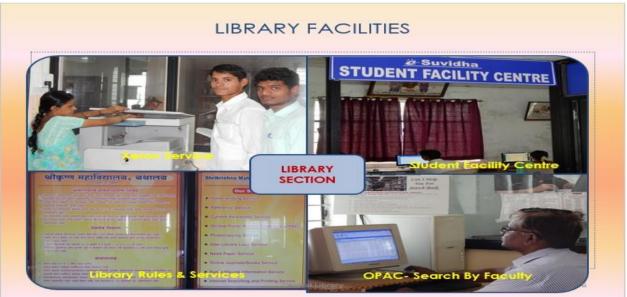

# SHRIKRISHNA MAHAVIDYALAYA, LIBRARY

SHRIKRISHNA MAHAVIDYALAYA, LIBRARY

# LIBRARY ORIENTATION

LIBRARY ISSUE COUNTER