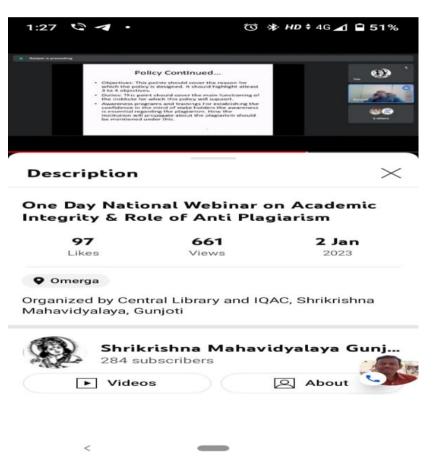

# One-day National On-line Webinar on Academic Integrity and Role of Anti-Plagiarism