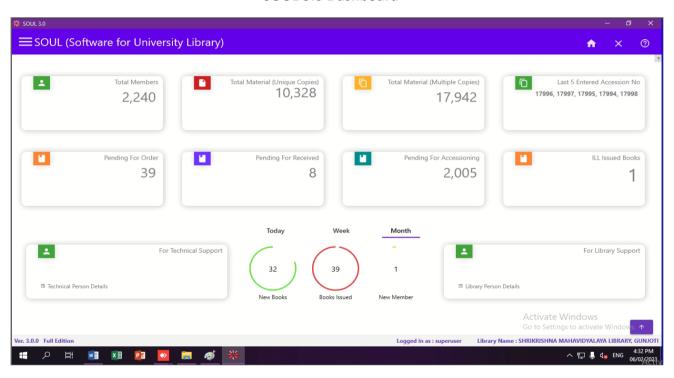

er.

D:\Kaldate sir\soul.doc







#### **SOUL Software Purchase Acknowledgement letter**



# INFORMATION AND LIBRARY NETWORK CENTRE

(An Autonomous Inter-University Centre of UGC)
Opp. Gujarat University Guest House,
Navrangpura, Post Box No. 4116,
Ahmedabad – 380 009

Date: 22/05/2006





The Principal,
Shrikrishna Mahavidyalaya,
Tq. Omerga,
Dist.Osmanabad,
Pin - 413613

Dear Sir/Madam,

Please find enclosed herewith Original Receipt No. 5895 dated 05/05/2006 issued against your D.D./Cheque No. 469898 dated 08/04/2006 for Rs. 27500.00 on account of supply of SOUL Software.

लेला

Thanking you,

Yours faithfully,

[ D. P. Negi ] Admn. Officer-PA&F

C.C. to: Shri C. K. Shah Admn. Officer-GS

Shir Katerling The







**SOUL 3.0 software Login Form** 









## **SOUL 3.0 Dashboard**







# **OPAC (online Public Access Catalogue)**



#### Web-OPAC





m-OPAC (Mobile Soul-OPAC)





# SHRIKRISHNA MAHAVIDYALAYA, LIBRARY



SHRIKRISHNA MAHAVIDYALAYA, LIBRARY





# LIBRARY ORIENTATION



LIBRARY ISSUE COUNTER



## PERIODICAL SECTION

## **USER TRACKING SYSTEM**





# **READING SECTION FOR GIRLS**









# LIBRARY STACKING SECTION



#### VACHAN PRENA DIN PROGRAMME



# **LUMINI FELICITATION WITH MANAGEMENT**



# One-day National On-line Webinar on Academic Integrity and Role of Anti-Plagiarism