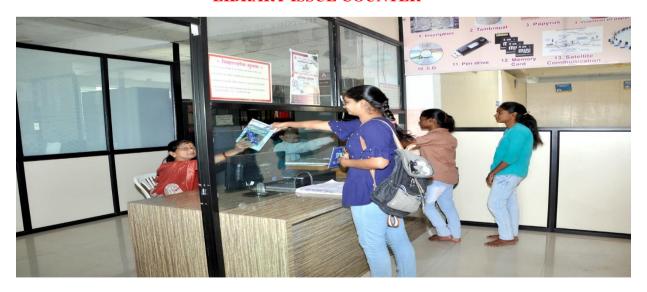

, Post Box No. 4116,
Ahmedabad – 380 009

Date: 22/05/2006





The Principal,
Shrikrishna Mahavidyalaya,
Tq. Omerga,
Dist.Osmanabad,
Pin - 413613

Dear Sir/Madam,

Please find enclosed herewith Original Receipt No. 5895 dated 05/05/2006 issued against your D.D./Cheque No. 469898 dated 08/04/2006 for Rs. 27500.00 on account of supply of SOUL Software.

लेला

Thanking you,

Yours faithfully,

[ D. P. Negi ] Admn. Officer-PA&F

C.C. to: Shri C. K. Shah Admn. Officer-GS

Shir Katerling The







**SOUL 3.0 software Login Form** 









## **SOUL 3.0 Dashboard**







# **OPAC (online Public Access Catalogue)**



#### Web-OPAC





m-OPAC (Mobile Soul-OPAC)





# SHRIKRISHNA MAHAVIDYALAYA, LIBRARY



SHRIKRISHNA MAHAVIDYALAYA, LIBRARY





# LIBRARY ORIENTATION



LIBRARY ISSUE COUNTER



## PERIODICAL SECTION

## **USER TRACKING SYSTEM**





# **READING SECTION FOR GIRLS**









# LIBRARY STACKING SECTION



#### VACHAN PRENA DIN PROGRAMME



# **LUMINI FELICITATION WITH MANAGEMENT**



# One-day National On-line Webinar on Academic Integrity and Role of Anti-Plagiarism