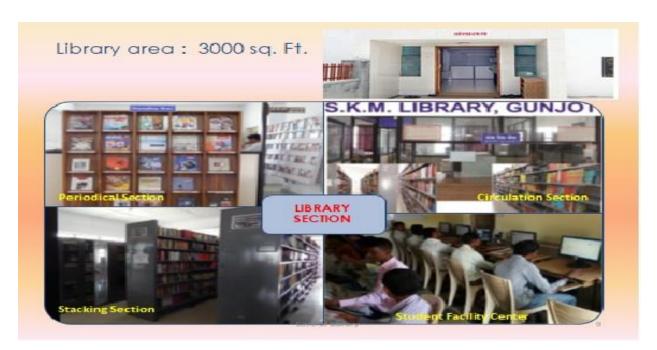

)
Opp. Gujarat University Guest House,
Navrangpura, Post Box No. 4116,
Ahmedabad – 380 009

Date: 22/05/2006





The Principal,
Shrikrishna Mahavidyalaya,
Tq. Omerga,
Dist.Osmanabad,
Pin - 413613

Dear Sir/Madam,

Please find enclosed herewith Original Receipt No. 5895 dated 05/05/2006 issued against your D.D./Cheque No. 469898 dated 08/04/2006 for Rs. 27500.00 on account of supply of SOUL Software.

लेला

Thanking you,

Yours faithfully,

[ D. P. Negi ] Admn. Officer-PA&F

C.C. to: Shri C. K. Shah Admn. Officer-GS

Shir Katerling The







**SOUL 3.0 software Login Form** 









## **SOUL 3.0 Dashboard**







# **OPAC (online Public Access Catalogue)**



#### Web-OPAC





m-OPAC (Mobile Soul-OPAC)





# SHRIKRISHNA MAHAVIDYALAYA, LIBRARY



SHRIKRISHNA MAHAVIDYALAYA, LIBRARY





# LIBRARY ORIENTATION



LIBRARY ISSUE COUNTER



## PERIODICAL SECTION

## **USER TRACKING SYSTEM**





# **READING SECTION FOR GIRLS**









# LIBRARY STACKING SECTION



#### VACHAN PRENA DIN PROGRAMME



# **LUMINI FELICITATION WITH MANAGEMENT**



# One-day National On-line Webinar on Academic Integrity and Role of Anti-Plagiarism