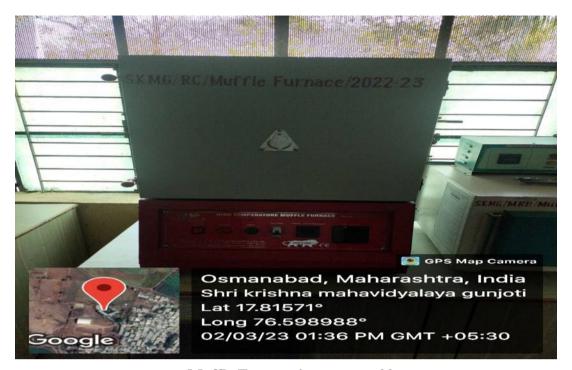

## **Department of Physics**

**Department of Physics** 

**Department HOD Cabin** 

**Practical instrument** 

**Dark Room** 

**Laboratory Instruction Board** 

**Muffle Furnace instrument 01** 

**Muffle Furnace instrument 02** 