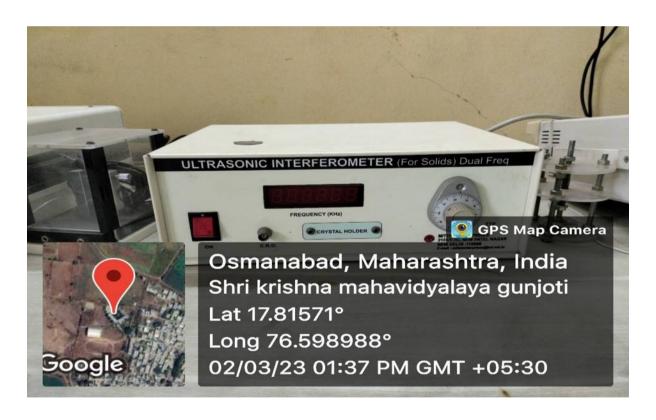

**Resistivity instrument** 

L-C-R- Q Meter

**Ultrasonic Interferometer for Solids** 

L-C-R- Q Meter Varying Frequency (50Hz to 5MHz)

**Student Notice Board** 

Department of Chemistry (Physical Chemistry Laboratory 1.)