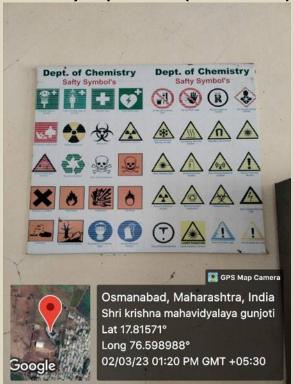

*Microscopes instrument** 



**Model chart** 

## **Department of Physics**



**Department of Physics** 



**Department HOD Cabin** 



**Practical instrument** 



**Dark Room** 



**Laboratory Instruction Board** 



**Muffle Furnace instrument 01** 



**Muffle Furnace instrument 02** 



**Resistivity instrument** 



L-C-R- Q Meter



**Ultrasonic Interferometer for Solids** 



L-C-R- Q Meter Varying Frequency (50Hz to 5MHz)



**Student Notice Board** 







Department of Chemistry (Physical Chemistry Laboratory 1.)



**Distillation Assembly** 



**Atomic Absorption Spectrophotometer** 



**B-H Meter 50 MH** 



**Curie Temperature Measurement System** 



**Chemistry Laboratory 2** 



**Research Student Working In Laboratory** 



**Chemistry Department (Staff Cabins)** 



Instruction of safety symbols



## **Chemical Balance**



**Head of Department, Cabin** 



**Department of Geography** 



**Hanging Maps Section** 



Map stand



Geography Lab / Class Room



Museum -Rocks, Soil, Minerals



**Tracing Table** 



**Geography Practical instrument** 



Stereograph



**Survey-Tripod stand** 



**Interior of the Earth** 



**Biometric Attendance** 



CC TV Camera 01



CC TV Camera 02



CC TV Camera 03



CC TV Camera 04



**CC TV Observing Monitor** 



### **ICT Class Room 01**



**ICT Class Room 02** 



### I CT Class Room 03



**IQAC Room** 



### Hall No 11



Hall No 13



Hall No 14



Hall No 15



Hall No 17



Hall No 18



Hall No 19



# **Computer Laboratory**