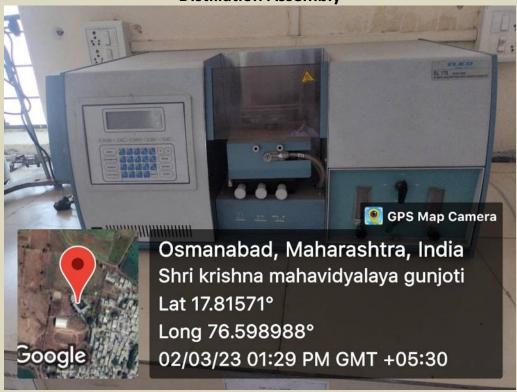

**Distillation Assembly** 

**Atomic Absorption Spectrophotometer** 

**B-H Meter 50 MH** 

**Curie Temperature Measurement System** 

**Chemistry Laboratory 2** 

**Research Student Working In Laboratory** 

**Chemistry Department (Staff Cabins)** 