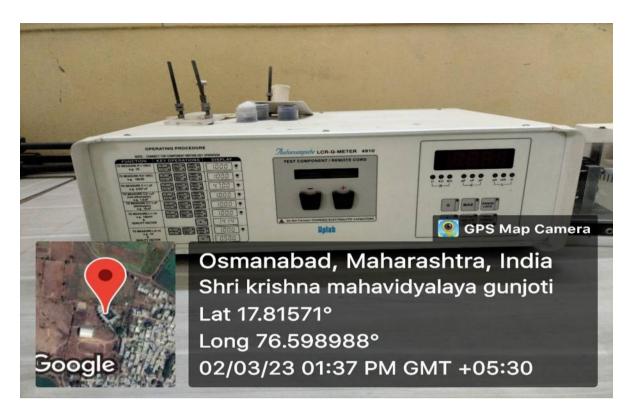

**Resistivity instrument** 

L-C-R- Q Meter

**Ultrasonic Interferometer for Solids** 

L-C-R- Q Meter Varying Frequency (50Hz to 5MHz)

**Student Notice Board** 

Department of Chemistry (Physical Chemistry Laboratory 1.)