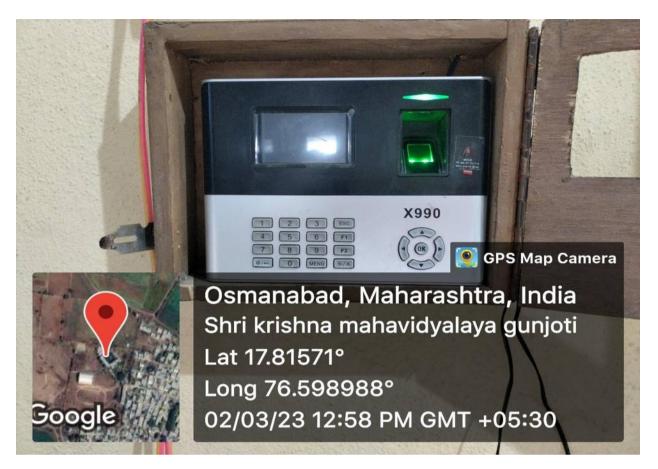

**Geography Practical instrument** 

Stereograph

**Survey-Tripod stand** 

**Interior of the Earth** 

**Biometric Attendance** 

CC TV Camera 01

CC TV Camera 02

CC TV Camera 03