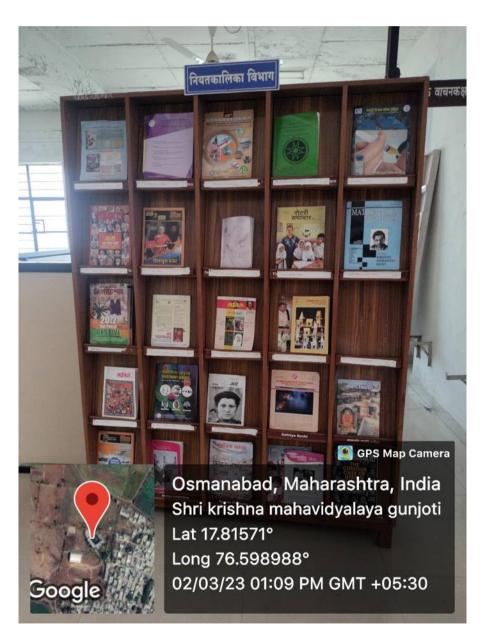

# **Library Building**

Shrikrishna Mahavidyalaya, Library

**Library Stacking Section** 

**Girls Reading Section** 

**Periodical Section** 

**Book-Issue Counter** 

**User Tracking System** 

**Student Facility Center** 