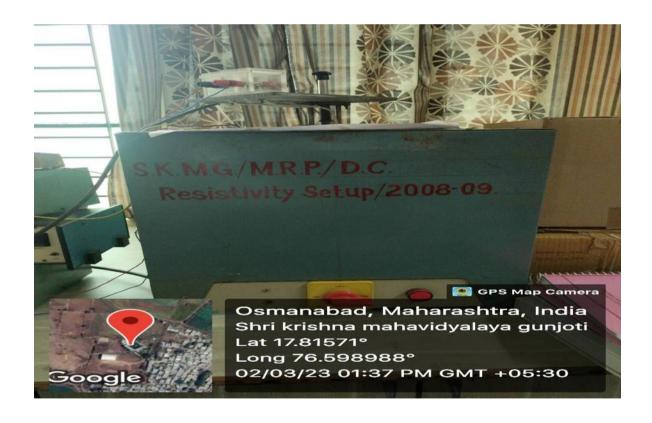

**Resistivity instrument** 

L-C-R- Q Meter

**Ultrasonic Interferometer for Solids** 

L-C-R- Q Meter Varying Frequency (50Hz to 5MHz)

**Student Notice Board** 

Department of Chemistry (Physical Chemistry Laboratory 1.)