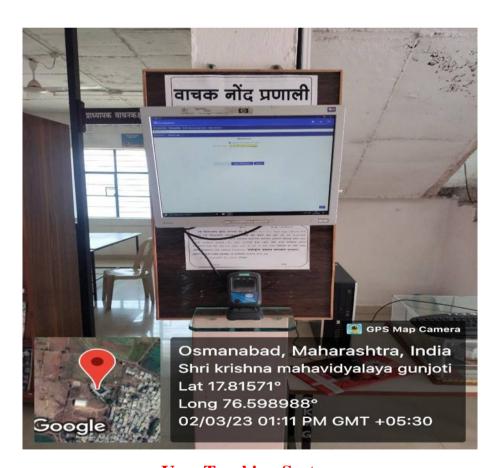

# **Library Building**

Shrikrishna Mahavidyalaya, Library

**Library Stacking Section** 

**Girls Reading Section** 

**Periodical Section** 

**Book-Issue Counter** 

**User Tracking System** 

**Student Facility Center** 